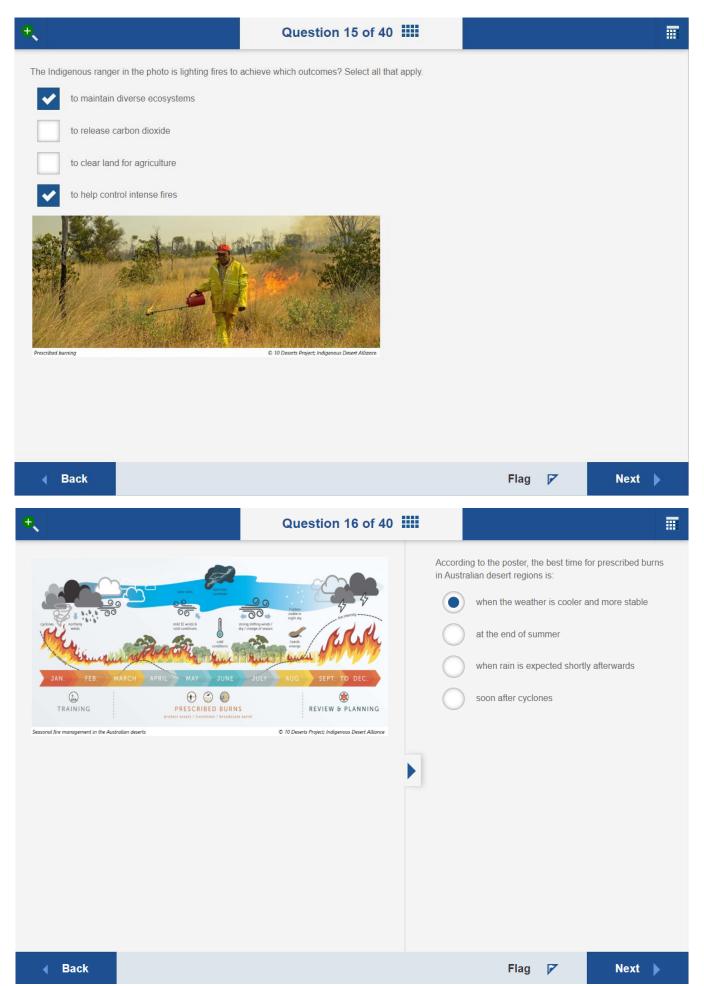

## 2024 Year 10 - answers

\*note: on a question where this is more than one drop down to be answered, and only one list is visible, all answer options are the same for each of the drop downs

| <b>+</b> ,                                                                                                                                                                                                                                                                                                                              | Question 25 of 40                                       | <b>    </b>                                                                                                      |                                         |               |
|-----------------------------------------------------------------------------------------------------------------------------------------------------------------------------------------------------------------------------------------------------------------------------------------------------------------------------------------|---------------------------------------------------------|------------------------------------------------------------------------------------------------------------------|-----------------------------------------|---------------|
| In developing countries, the largest barrier to childre                                                                                                                                                                                                                                                                                 | en attending school in rural areas tends to             | be:                                                                                                              |                                         |               |
| language difficulties                                                                                                                                                                                                                                                                                                                   |                                                         |                                                                                                                  |                                         |               |
| use of children as farm labourers                                                                                                                                                                                                                                                                                                       |                                                         |                                                                                                                  |                                         |               |
| low literacy rates                                                                                                                                                                                                                                                                                                                      |                                                         |                                                                                                                  |                                         |               |
|                                                                                                                                                                                                                                                                                                                                         |                                                         |                                                                                                                  |                                         |               |
| the cost of schooling                                                                                                                                                                                                                                                                                                                   |                                                         |                                                                                                                  |                                         |               |
|                                                                                                                                                                                                                                                                                                                                         |                                                         |                                                                                                                  |                                         |               |
|                                                                                                                                                                                                                                                                                                                                         |                                                         |                                                                                                                  |                                         |               |
|                                                                                                                                                                                                                                                                                                                                         |                                                         |                                                                                                                  |                                         |               |
|                                                                                                                                                                                                                                                                                                                                         |                                                         |                                                                                                                  |                                         |               |
|                                                                                                                                                                                                                                                                                                                                         |                                                         |                                                                                                                  |                                         |               |
|                                                                                                                                                                                                                                                                                                                                         |                                                         |                                                                                                                  |                                         |               |
|                                                                                                                                                                                                                                                                                                                                         |                                                         |                                                                                                                  |                                         |               |
|                                                                                                                                                                                                                                                                                                                                         |                                                         |                                                                                                                  |                                         |               |
|                                                                                                                                                                                                                                                                                                                                         |                                                         |                                                                                                                  | FI 57                                   | N. ( )        |
| <b>∢</b> Back                                                                                                                                                                                                                                                                                                                           |                                                         |                                                                                                                  | Flag 🔽                                  | Next <b>•</b> |
|                                                                                                                                                                                                                                                                                                                                         |                                                         |                                                                                                                  |                                         |               |
| <b>.</b>                                                                                                                                                                                                                                                                                                                                | Question 26 of 40                                       |                                                                                                                  |                                         |               |
| <b>e</b> ,                                                                                                                                                                                                                                                                                                                              | Using                                                   |                                                                                                                  | ne life expectancy of which             |               |
| Indigenous status 2005-07 2010-12 2015-1 Indigenous males 67.2 69.1 71.6                                                                                                                                                                                                                                                                | Using most h                                            |                                                                                                                  | ne life expectancy of which<br>2020-22? |               |
| Indigenous males         67.2         69.1         71.6           Non-Indigenous males         78.7         79.7         80.2                                                                                                                                                                                                           | Using most b                                            | the data in the table, th                                                                                        | 2020-22?                                |               |
| Indigenous males         67.2         69.1         71.6           Non-Indigenous males         78.7         79.7         80.2           Indigenous females         72.9         73.7         75.6           Non-Indigenous females         82.6         83.1         83.4                                                               | Using most b                                            | the data in the table, thetween 2005-07 and 2                                                                    | 9020-22?<br>s                           |               |
| Indigenous males         67.2         69.1         71.6           Non-Indigenous males         78.7         79.7         80.2           Indigenous females         72.9         73.7         75.6           Non-Indigenous females         82.6         83.1         83.4   Australians' life expectancy at birth (in years) by Indiger | Using most b                                            | the data in the table, the tetween 2005-07 and 2  Indigenous female:  Non-Indigenous fer                         | 2020-22?<br>s<br>males                  |               |
| Indigenous males         67.2         69.1         71.6           Non-Indigenous males         78.7         79.7         80.2           Indigenous females         72.9         73.7         75.6           Non-Indigenous females         82.6         83.1         83.4   Australians' life expectancy at birth (in years) by Indiger | Using most be 17.9 s. 80.6 s. 75.6 s. 83.8 soows status | the data in the table, the tween 2005-07 and 2  Indigenous female:  Non-Indigenous fer  Non-Indigenous materials | 2020-22?<br>s<br>males                  |               |
| Indigenous males         67.2         69.1         71.6           Non-Indigenous males         78.7         79.7         80.2           Indigenous females         72.9         73.7         75.6           Non-Indigenous females         82.6         83.1         83.4   Australians' life expectancy at birth (in years) by Indiger | Using most be 17.9 s. 80.6 s. 75.6 s. 83.8 soows status | the data in the table, the tetween 2005-07 and 2  Indigenous female:  Non-Indigenous fer                         | 2020-22?<br>s<br>males                  |               |
| Indigenous males         67.2         69.1         71.6           Non-Indigenous males         78.7         79.7         80.2           Indigenous females         72.9         73.7         75.6           Non-Indigenous females         82.6         83.1         83.4   Australians' life expectancy at birth (in years) by Indiger | Using most be 17.9 s. 80.6 s. 75.6 s. 83.8 soows status | the data in the table, the tween 2005-07 and 2  Indigenous female:  Non-Indigenous fer  Non-Indigenous materials | 2020-22?<br>s<br>males                  |               |
| Indigenous males         67.2         69.1         71.6           Non-Indigenous males         78.7         79.7         80.2           Indigenous females         72.9         73.7         75.6           Non-Indigenous females         82.6         83.1         83.4   Australians' life expectancy at birth (in years) by Indiger | Using most be 17.9 s. 80.6 s. 75.6 s. 83.8 soows status | the data in the table, the tween 2005-07 and 2  Indigenous female:  Non-Indigenous fer  Non-Indigenous materials | 2020-22?<br>s<br>males                  |               |
| Indigenous males         67.2         69.1         71.6           Non-Indigenous males         78.7         79.7         80.2           Indigenous females         72.9         73.7         75.6           Non-Indigenous females         82.6         83.1         83.4   Australians' life expectancy at birth (in years) by Indiger | Using most be 17.9 s. 80.6 s. 75.6 s. 83.8 soows status | the data in the table, the tween 2005-07 and 2  Indigenous female:  Non-Indigenous fer  Non-Indigenous materials | 2020-22?<br>s<br>males                  |               |
| Indigenous males         67.2         69.1         71.6           Non-Indigenous males         78.7         79.7         80.2           Indigenous females         72.9         73.7         75.6           Non-Indigenous females         82.6         83.1         83.4   Australians' life expectancy at birth (in years) by Indiger | Using most be 17.9 s. 80.6 s. 75.6 s. 83.8 soows status | the data in the table, the tween 2005-07 and 2  Indigenous female:  Non-Indigenous fer  Non-Indigenous materials | 2020-22?<br>s<br>males                  |               |
| Indigenous males         67.2         69.1         71.6           Non-Indigenous males         78.7         79.7         80.2           Indigenous females         72.9         73.7         75.6           Non-Indigenous females         82.6         83.1         83.4   Australians' life expectancy at birth (in years) by Indiger | Using most be 17.9 s. 80.6 s. 75.6 s. 83.8 soows status | the data in the table, the tween 2005-07 and 2  Indigenous female:  Non-Indigenous fer  Non-Indigenous materials | 2020-22?<br>s<br>males                  |               |
| Indigenous males         67.2         69.1         71.6           Non-Indigenous males         78.7         79.7         80.2           Indigenous females         72.9         73.7         75.6           Non-Indigenous females         82.6         83.1         83.4   Australians' life expectancy at birth (in years) by Indiger | Using most be 17.9 s. 80.6 s. 75.6 s. 83.8 soows status | the data in the table, the tween 2005-07 and 2  Indigenous female:  Non-Indigenous fer  Non-Indigenous materials | 2020-22?<br>s<br>males                  |               |
| Indigenous males         67.2         69.1         71.6           Non-Indigenous males         78.7         79.7         80.2           Indigenous females         72.9         73.7         75.6           Non-Indigenous females         82.6         83.1         83.4   Australians' life expectancy at birth (in years) by Indiger | Using most be 17.9 s. 80.6 s. 75.6 s. 83.8 soows status | the data in the table, the tween 2005-07 and 2  Indigenous female:  Non-Indigenous fer  Non-Indigenous materials | 2020-22?<br>s<br>males                  |               |
| Indigenous males         67.2         69.1         71.6           Non-Indigenous males         78.7         79.7         80.2           Indigenous females         72.9         73.7         75.6           Non-Indigenous females         82.6         83.1         83.4   Australians' life expectancy at birth (in years) by Indiger | Using most be 17.9 s. 80.6 s. 75.6 s. 83.8 soows status | the data in the table, the tween 2005-07 and 2  Indigenous female:  Non-Indigenous fer  Non-Indigenous materials | 2020-22?<br>s<br>males                  |               |