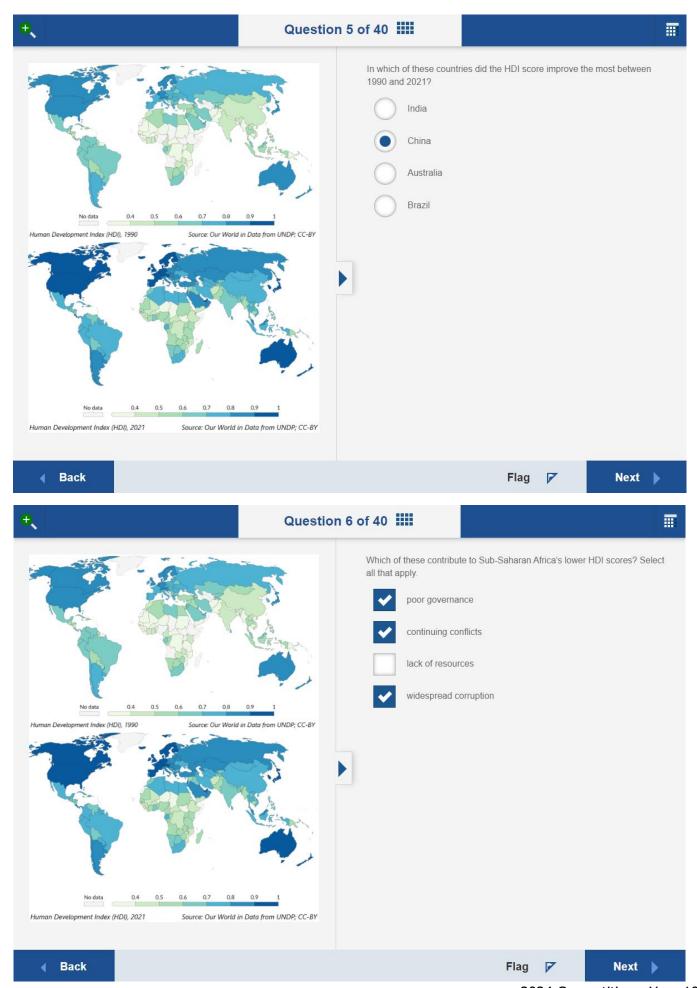

## 2024 Year 10 - answers

\*note: on a question where this is more than one drop down to be answered, and only one list is visible, all answer options are the same for each of the drop downs

| <b>+</b> ,                                                                                                                                                                                                                                                                                                                              | Question 25 of 40                                       | <b>    </b>                                                                                                      |                                         |               |
|-----------------------------------------------------------------------------------------------------------------------------------------------------------------------------------------------------------------------------------------------------------------------------------------------------------------------------------------|---------------------------------------------------------|------------------------------------------------------------------------------------------------------------------|-----------------------------------------|---------------|
| In developing countries, the largest barrier to childre                                                                                                                                                                                                                                                                                 | en attending school in rural areas tends to             | be:                                                                                                              |                                         |               |
| language difficulties                                                                                                                                                                                                                                                                                                                   |                                                         |                                                                                                                  |                                         |               |
| use of children as farm labourers                                                                                                                                                                                                                                                                                                       |                                                         |                                                                                                                  |                                         |               |
| low literacy rates                                                                                                                                                                                                                                                                                                                      |                                                         |                                                                                                                  |                                         |               |
|                                                                                                                                                                                                                                                                                                                                         |                                                         |                                                                                                                  |                                         |               |
| the cost of schooling                                                                                                                                                                                                                                                                                                                   |                                                         |                                                                                                                  |                                         |               |
|                                                                                                                                                                                                                                                                                                                                         |                                                         |                                                                                                                  |                                         |               |
|                                                                                                                                                                                                                                                                                                                                         |                                                         |                                                                                                                  |                                         |               |
|                                                                                                                                                                                                                                                                                                                                         |                                                         |                                                                                                                  |                                         |               |
|                                                                                                                                                                                                                                                                                                                                         |                                                         |                                                                                                                  |                                         |               |
|                                                                                                                                                                                                                                                                                                                                         |                                                         |                                                                                                                  |                                         |               |
|                                                                                                                                                                                                                                                                                                                                         |                                                         |                                                                                                                  |                                         |               |
|                                                                                                                                                                                                                                                                                                                                         |                                                         |                                                                                                                  |                                         |               |
|                                                                                                                                                                                                                                                                                                                                         |                                                         |                                                                                                                  |                                         |               |
|                                                                                                                                                                                                                                                                                                                                         |                                                         |                                                                                                                  | FI 57                                   | N. ( )        |
| <b>∢</b> Back                                                                                                                                                                                                                                                                                                                           |                                                         |                                                                                                                  | Flag 🔽                                  | Next <b>•</b> |
|                                                                                                                                                                                                                                                                                                                                         |                                                         |                                                                                                                  |                                         |               |
| <b>.</b>                                                                                                                                                                                                                                                                                                                                | Question 26 of 40                                       |                                                                                                                  |                                         |               |
| <b>e</b> ,                                                                                                                                                                                                                                                                                                                              | Using                                                   |                                                                                                                  | ne life expectancy of which             |               |
| Indigenous status 2005-07 2010-12 2015-1 Indigenous males 67.2 69.1 71.6                                                                                                                                                                                                                                                                | Using most h                                            |                                                                                                                  | ne life expectancy of which<br>2020-22? |               |
| Indigenous males         67.2         69.1         71.6           Non-Indigenous males         78.7         79.7         80.2                                                                                                                                                                                                           | Using most b                                            | the data in the table, th                                                                                        | 2020-22?                                |               |
| Indigenous males         67.2         69.1         71.6           Non-Indigenous males         78.7         79.7         80.2           Indigenous females         72.9         73.7         75.6           Non-Indigenous females         82.6         83.1         83.4                                                               | Using most b                                            | the data in the table, thetween 2005-07 and 2                                                                    | 9020-22?<br>s                           |               |
| Indigenous males         67.2         69.1         71.6           Non-Indigenous males         78.7         79.7         80.2           Indigenous females         72.9         73.7         75.6           Non-Indigenous females         82.6         83.1         83.4   Australians' life expectancy at birth (in years) by Indiger | Using most b                                            | the data in the table, the tetween 2005-07 and 2  Indigenous female:  Non-Indigenous fer                         | 2020-22?<br>s<br>males                  |               |
| Indigenous males         67.2         69.1         71.6           Non-Indigenous males         78.7         79.7         80.2           Indigenous females         72.9         73.7         75.6           Non-Indigenous females         82.6         83.1         83.4   Australians' life expectancy at birth (in years) by Indiger | Using most be 17.9 s. 80.6 s. 75.6 s. 83.8 soows status | the data in the table, the tween 2005-07 and 2  Indigenous female:  Non-Indigenous fer  Non-Indigenous materials | 2020-22?<br>s<br>males                  |               |
| Indigenous males         67.2         69.1         71.6           Non-Indigenous males         78.7         79.7         80.2           Indigenous females         72.9         73.7         75.6           Non-Indigenous females         82.6         83.1         83.4   Australians' life expectancy at birth (in years) by Indiger | Using most be 17.9 s. 80.6 s. 75.6 s. 83.8 soows status | the data in the table, the tetween 2005-07 and 2  Indigenous female:  Non-Indigenous fer                         | 2020-22?<br>s<br>males                  |               |
| Indigenous males         67.2         69.1         71.6           Non-Indigenous males         78.7         79.7         80.2           Indigenous females         72.9         73.7         75.6           Non-Indigenous females         82.6         83.1         83.4   Australians' life expectancy at birth (in years) by Indiger | Using most be 17.9 s. 80.6 s. 75.6 s. 83.8 soows status | the data in the table, the tween 2005-07 and 2  Indigenous female:  Non-Indigenous fer  Non-Indigenous materials | 2020-22?<br>s<br>males                  |               |
| Indigenous males         67.2         69.1         71.6           Non-Indigenous males         78.7         79.7         80.2           Indigenous females         72.9         73.7         75.6           Non-Indigenous females         82.6         83.1         83.4   Australians' life expectancy at birth (in years) by Indiger | Using most be 17.9 s. 80.6 s. 75.6 s. 83.8 soows status | the data in the table, the tween 2005-07 and 2  Indigenous female:  Non-Indigenous fer  Non-Indigenous materials | 2020-22?<br>s<br>males                  |               |
| Indigenous males         67.2         69.1         71.6           Non-Indigenous males         78.7         79.7         80.2           Indigenous females         72.9         73.7         75.6           Non-Indigenous females         82.6         83.1         83.4   Australians' life expectancy at birth (in years) by Indiger | Using most be 17.9 s. 80.6 s. 75.6 s. 83.8 soows status | the data in the table, the tween 2005-07 and 2  Indigenous female:  Non-Indigenous fer  Non-Indigenous materials | 2020-22?<br>s<br>males                  |               |
| Indigenous males         67.2         69.1         71.6           Non-Indigenous males         78.7         79.7         80.2           Indigenous females         72.9         73.7         75.6           Non-Indigenous females         82.6         83.1         83.4   Australians' life expectancy at birth (in years) by Indiger | Using most be 17.9 s. 80.6 s. 75.6 s. 83.8 soows status | the data in the table, the tween 2005-07 and 2  Indigenous female:  Non-Indigenous fer  Non-Indigenous materials | 2020-22?<br>s<br>males                  |               |
| Indigenous males         67.2         69.1         71.6           Non-Indigenous males         78.7         79.7         80.2           Indigenous females         72.9         73.7         75.6           Non-Indigenous females         82.6         83.1         83.4   Australians' life expectancy at birth (in years) by Indiger | Using most be 17.9 s. 80.6 s. 75.6 s. 83.8 soows status | the data in the table, the tween 2005-07 and 2  Indigenous female:  Non-Indigenous fer  Non-Indigenous materials | 2020-22?<br>s<br>males                  |               |
| Indigenous males         67.2         69.1         71.6           Non-Indigenous males         78.7         79.7         80.2           Indigenous females         72.9         73.7         75.6           Non-Indigenous females         82.6         83.1         83.4   Australians' life expectancy at birth (in years) by Indiger | Using most be 17.9 s. 80.6 s. 75.6 s. 83.8 soows status | the data in the table, the tween 2005-07 and 2  Indigenous female:  Non-Indigenous fer  Non-Indigenous materials | 2020-22?<br>s<br>males                  |               |
| Indigenous males         67.2         69.1         71.6           Non-Indigenous males         78.7         79.7         80.2           Indigenous females         72.9         73.7         75.6           Non-Indigenous females         82.6         83.1         83.4   Australians' life expectancy at birth (in years) by Indiger | Using most be 17.9 s. 80.6 s. 75.6 s. 83.8 soows status | the data in the table, the tween 2005-07 and 2  Indigenous female:  Non-Indigenous fer  Non-Indigenous materials | 2020-22?<br>s<br>males                  |               |
| Indigenous males         67.2         69.1         71.6           Non-Indigenous males         78.7         79.7         80.2           Indigenous females         72.9         73.7         75.6           Non-Indigenous females         82.6         83.1         83.4   Australians' life expectancy at birth (in years) by Indiger | Using most be 17.9 s. 80.6 s. 75.6 s. 83.8 soows status | the data in the table, the tween 2005-07 and 2  Indigenous female:  Non-Indigenous fer  Non-Indigenous materials | 2020-22?<br>s<br>males                  |               |