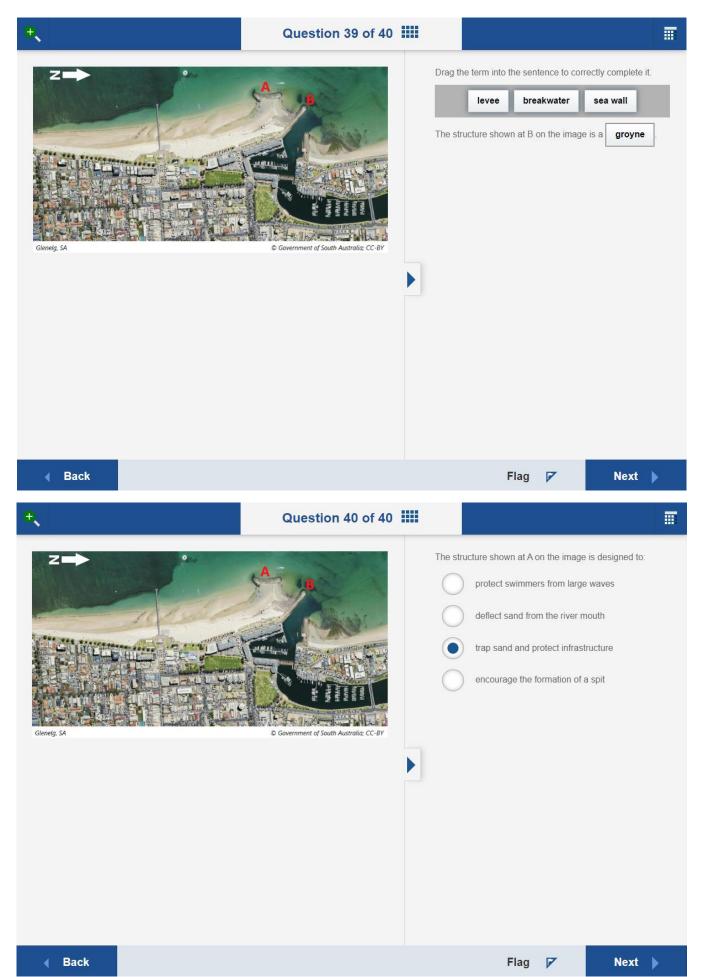

s status | the data in the table, the tween 2005-07 and 2  Indigenous female:  Non-Indigenous fer  Non-Indigenous materials | 2020-22?<br>s<br>males                  |               |
| Indigenous males         67.2         69.1         71.6           Non-Indigenous males         78.7         79.7         80.2           Indigenous females         72.9         73.7         75.6           Non-Indigenous females         82.6         83.1         83.4   Australians' life expectancy at birth (in years) by Indiger | Using most be 17.9 s. 80.6 s. 75.6 s. 83.8 soows status | the data in the table, the tween 2005-07 and 2  Indigenous female:  Non-Indigenous fer  Non-Indigenous materials | 2020-22?<br>s<br>males                  |               |















Back



**Next** 

Flag

1