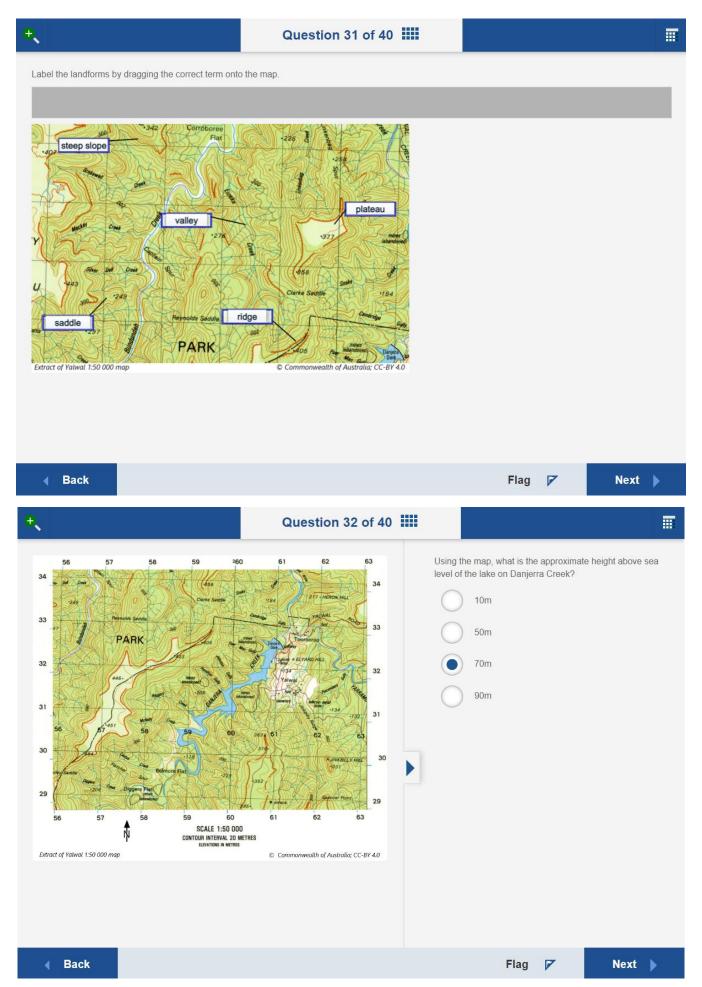

## 2024 Year 10 - answers

\*note: on a question where this is more than one drop down to be answered, and only one list is visible, all answer options are the same for each of the drop downs

| <b>+</b> ,                                                                                                                                                                                                                                                                                                                              | Question 25 of 40                                       | <b>    </b>                                                                                                      |                                         |               |
|-----------------------------------------------------------------------------------------------------------------------------------------------------------------------------------------------------------------------------------------------------------------------------------------------------------------------------------------|---------------------------------------------------------|------------------------------------------------------------------------------------------------------------------|-----------------------------------------|---------------|
| In developing countries, the largest barrier to childre                                                                                                                                                                                                                                                                                 | en attending school in rural areas tends to             | be:                                                                                                              |                                         |               |
| language difficulties                                                                                                                                                                                                                                                                                                                   |                                                         |                                                                                                                  |                                         |               |
| use of children as farm labourers                                                                                                                                                                                                                                                                                                       |                                                         |                                                                                                                  |                                         |               |
| low literacy rates                                                                                                                                                                                                                                                                                                                      |                                                         |                                                                                                                  |                                         |               |
|                                                                                                                                                                                                                                                                                                                                         |                                                         |                                                                                                                  |                                         |               |
| the cost of schooling                                                                                                                                                                                                                                                                                                                   |                                                         |                                                                                                                  |                                         |               |
|                                                                                                                                                                                                                                                                                                                                         |                                                         |                                                                                                                  |                                         |               |
|                                                                                                                                                                                                                                                                                                                                         |                                                         |                                                                                                                  |                                         |               |
|                                                                                                                                                                                                                                                                                                                                         |                                                         |                                                                                                                  |                                         |               |
|                                                                                                                                                                                                                                                                                                                                         |                                                         |                                                                                                                  |                                         |               |
|                                                                                                                                                                                                                                                                                                                                         |                                                         |                                                                                                                  |                                         |               |
|                                                                                                                                                                                                                                                                                                                                         |                                                         |                                                                                                                  |                                         |               |
|                                                                                                                                                                                                                                                                                                                                         |                                                         |                                                                                                                  |                                         |               |
|                                                                                                                                                                                                                                                                                                                                         |                                                         |                                                                                                                  |                                         |               |
|                                                                                                                                                                                                                                                                                                                                         |                                                         |                                                                                                                  | FI 57                                   | N. ( )        |
| <b>∢</b> Back                                                                                                                                                                                                                                                                                                                           |                                                         |                                                                                                                  | Flag 🔽                                  | Next <b>•</b> |
|                                                                                                                                                                                                                                                                                                                                         |                                                         |                                                                                                                  |                                         |               |
| <b>.</b>                                                                                                                                                                                                                                                                                                                                | Question 26 of 40                                       |                                                                                                                  |                                         |               |
| <b>e</b> ,                                                                                                                                                                                                                                                                                                                              | Using                                                   |                                                                                                                  | ne life expectancy of which             |               |
| Indigenous status 2005-07 2010-12 2015-1 Indigenous males 67.2 69.1 71.6                                                                                                                                                                                                                                                                | Using most h                                            |                                                                                                                  | ne life expectancy of which<br>2020-22? |               |
| Indigenous males         67.2         69.1         71.6           Non-Indigenous males         78.7         79.7         80.2                                                                                                                                                                                                           | Using most b                                            | the data in the table, th                                                                                        | 2020-22?                                |               |
| Indigenous males         67.2         69.1         71.6           Non-Indigenous males         78.7         79.7         80.2           Indigenous females         72.9         73.7         75.6           Non-Indigenous females         82.6         83.1         83.4                                                               | Using most b                                            | the data in the table, thetween 2005-07 and 2                                                                    | 9020-22?<br>s                           |               |
| Indigenous males         67.2         69.1         71.6           Non-Indigenous males         78.7         79.7         80.2           Indigenous females         72.9         73.7         75.6           Non-Indigenous females         82.6         83.1         83.4   Australians' life expectancy at birth (in years) by Indiger | Using most b                                            | the data in the table, the tetween 2005-07 and 2  Indigenous female:  Non-Indigenous fer                         | 2020-22?<br>s<br>males                  |               |
| Indigenous males         67.2         69.1         71.6           Non-Indigenous males         78.7         79.7         80.2           Indigenous females         72.9         73.7         75.6           Non-Indigenous females         82.6         83.1         83.4   Australians' life expectancy at birth (in years) by Indiger | Using most be 17.9 s. 80.6 s. 75.6 s. 83.8 soows status | the data in the table, the tween 2005-07 and 2  Indigenous female:  Non-Indigenous fer  Non-Indigenous materials | 2020-22?<br>s<br>males                  |               |
| Indigenous males         67.2         69.1         71.6           Non-Indigenous males         78.7         79.7         80.2           Indigenous females         72.9         73.7         75.6           Non-Indigenous females         82.6         83.1         83.4   Australians' life expectancy at birth (in years) by Indiger | Using most be 17.9 s. 80.6 s. 75.6 s. 83.8 soows status | the data in the table, the tetween 2005-07 and 2  Indigenous female:  Non-Indigenous fer                         | 2020-22?<br>s<br>males                  |               |
| Indigenous males         67.2         69.1         71.6           Non-Indigenous males         78.7         79.7         80.2           Indigenous females         72.9         73.7         75.6           Non-Indigenous females         82.6         83.1         83.4   Australians' life expectancy at birth (in years) by Indiger | Using most be 17.9 s. 80.6 s. 75.6 s. 83.8 soows status | the data in the table, the tween 2005-07 and 2  Indigenous female:  Non-Indigenous fer  Non-Indigenous materials | 2020-22?<br>s<br>males                  |               |
| Indigenous males         67.2         69.1         71.6           Non-Indigenous males         78.7         79.7         80.2           Indigenous females         72.9         73.7         75.6           Non-Indigenous females         82.6         83.1         83.4   Australians' life expectancy at birth (in years) by Indiger | Using most be 17.9 s. 80.6 s. 75.6 s. 83.8 soows status | the data in the table, the tween 2005-07 and 2  Indigenous female:  Non-Indigenous fer  Non-Indigenous materials | 2020-22?<br>s<br>males                  |               |
| Indigenous males         67.2         69.1         71.6           Non-Indigenous males         78.7         79.7         80.2           Indigenous females         72.9         73.7         75.6           Non-Indigenous females         82.6         83.1         83.4   Australians' life expectancy at birth (in years) by Indiger | Using most be 17.9 s. 80.6 s. 75.6 s. 83.8 soows status | the data in the table, the tween 2005-07 and 2  Indigenous female:  Non-Indigenous fer  Non-Indigenous materials | 2020-22?<br>s<br>males                  |               |
| Indigenous males         67.2         69.1         71.6           Non-Indigenous males         78.7         79.7         80.2           Indigenous females         72.9         73.7         75.6           Non-Indigenous females         82.6         83.1         83.4   Australians' life expectancy at birth (in years) by Indiger | Using most be 17.9 s. 80.6 s. 75.6 s. 83.8 soows status | the data in the table, the tween 2005-07 and 2  Indigenous female:  Non-Indigenous fer  Non-Indigenous materials | 2020-22?<br>s<br>males                  |               |
| Indigenous males         67.2         69.1         71.6           Non-Indigenous males         78.7         79.7         80.2           Indigenous females         72.9         73.7         75.6           Non-Indigenous females         82.6         83.1         83.4   Australians' life expectancy at birth (in years) by Indiger | Using most be 17.9 s. 80.6 s. 75.6 s. 83.8 soows status | the data in the table, the tween 2005-07 and 2  Indigenous female:  Non-Indigenous fer  Non-Indigenous materials | 2020-22?<br>s<br>males                  |               |
| Indigenous males         67.2         69.1         71.6           Non-Indigenous males         78.7         79.7         80.2           Indigenous females         72.9         73.7         75.6           Non-Indigenous females         82.6         83.1         83.4   Australians' life expectancy at birth (in years) by Indiger | Using most be 17.9 s. 80.6 s. 75.6 s. 83.8 soows status | the data in the table, the tween 2005-07 and 2  Indigenous female:  Non-Indigenous fer  Non-Indigenous materials | 2020-22?<br>s<br>males                  |               |
| Indigenous males         67.2         69.1         71.6           Non-Indigenous males         78.7         79.7         80.2           Indigenous females         72.9         73.7         75.6           Non-Indigenous females         82.6         83.1         83.4   Australians' life expectancy at birth (in years) by Indiger | Using most be 17.9 s. 80.6 s. 75.6 s. 83.8 soows status | the data in the table, the tween 2005-07 and 2  Indigenous female:  Non-Indigenous fer  Non-Indigenous materials | 2020-22?<br>s<br>males                  |               |
| Indigenous males         67.2         69.1         71.6           Non-Indigenous males         78.7         79.7         80.2           Indigenous females         72.9         73.7         75.6           Non-Indigenous females         82.6         83.1         83.4   Australians' life expectancy at birth (in years) by Indiger | Using most be 17.9 s. 80.6 s. 75.6 s. 83.8 soows status | the data in the table, the tween 2005-07 and 2  Indigenous female:  Non-Indigenous fer  Non-Indigenous materials | 2020-22?<br>s<br>males                  |               |