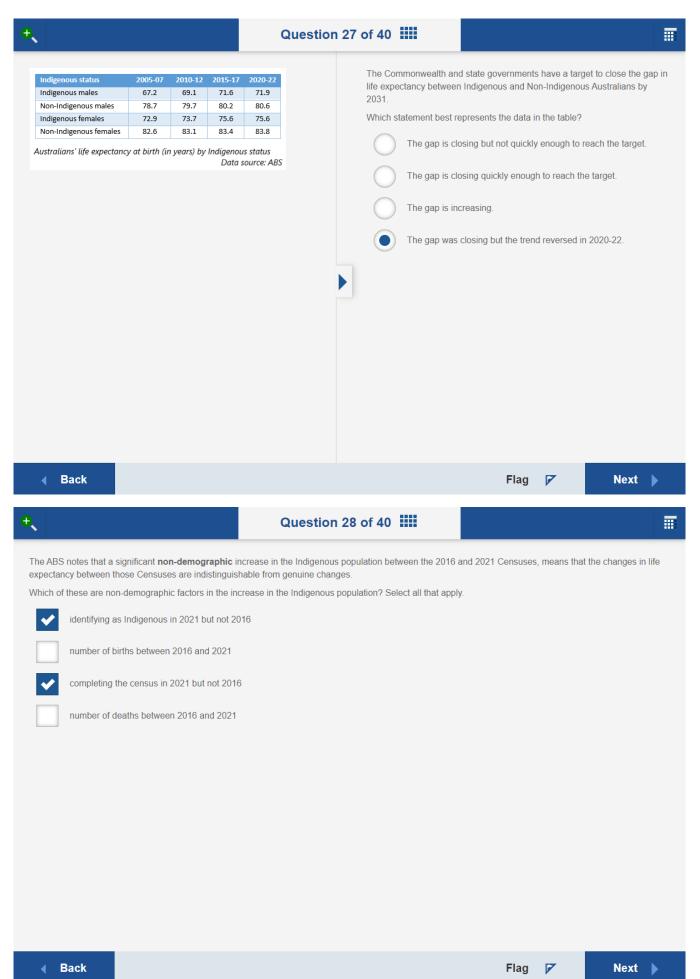

## 2024 Year 10 - answers

\*note: on a question where this is more than one drop down to be answered, and only one list is visible, all answer options are the same for each of the drop downs

| <b>+</b> ,                                                                                                                                                                                                                                                                                                                              | Question 25 of 40                                       | <b>    </b>                                                                                                      |                                         |               |
|-----------------------------------------------------------------------------------------------------------------------------------------------------------------------------------------------------------------------------------------------------------------------------------------------------------------------------------------|---------------------------------------------------------|------------------------------------------------------------------------------------------------------------------|-----------------------------------------|---------------|
| In developing countries, the largest barrier to childre                                                                                                                                                                                                                                                                                 | en attending school in rural areas tends to             | be:                                                                                                              |                                         |               |
| language difficulties                                                                                                                                                                                                                                                                                                                   |                                                         |                                                                                                                  |                                         |               |
| use of children as farm labourers                                                                                                                                                                                                                                                                                                       |                                                         |                                                                                                                  |                                         |               |
| low literacy rates                                                                                                                                                                                                                                                                                                                      |                                                         |                                                                                                                  |                                         |               |
|                                                                                                                                                                                                                                                                                                                                         |                                                         |                                                                                                                  |                                         |               |
| the cost of schooling                                                                                                                                                                                                                                                                                                                   |                                                         |                                                                                                                  |                                         |               |
|                                                                                                                                                                                                                                                                                                                                         |                                                         |                                                                                                                  |                                         |               |
|                                                                                                                                                                                                                                                                                                                                         |                                                         |                                                                                                                  |                                         |               |
|                                                                                                                                                                                                                                                                                                                                         |                                                         |                                                                                                                  |                                         |               |
|                                                                                                                                                                                                                                                                                                                                         |                                                         |                                                                                                                  |                                         |               |
|                                                                                                                                                                                                                                                                                                                                         |                                                         |                                                                                                                  |                                         |               |
|                                                                                                                                                                                                                                                                                                                                         |                                                         |                                                                                                                  |                                         |               |
|                                                                                                                                                                                                                                                                                                                                         |                                                         |                                                                                                                  |                                         |               |
|                                                                                                                                                                                                                                                                                                                                         |                                                         |                                                                                                                  |                                         |               |
|                                                                                                                                                                                                                                                                                                                                         |                                                         |                                                                                                                  | FI 57                                   | N. ( )        |
| <b>∢</b> Back                                                                                                                                                                                                                                                                                                                           |                                                         |                                                                                                                  | Flag 🔽                                  | Next <b>•</b> |
|                                                                                                                                                                                                                                                                                                                                         |                                                         |                                                                                                                  |                                         |               |
| <b>.</b>                                                                                                                                                                                                                                                                                                                                | Question 26 of 40                                       |                                                                                                                  |                                         |               |
| <b>e</b> ,                                                                                                                                                                                                                                                                                                                              | Using                                                   |                                                                                                                  | ne life expectancy of which             |               |
| Indigenous status 2005-07 2010-12 2015-1 Indigenous males 67.2 69.1 71.6                                                                                                                                                                                                                                                                | Using most h                                            |                                                                                                                  | ne life expectancy of which<br>2020-22? |               |
| Indigenous males         67.2         69.1         71.6           Non-Indigenous males         78.7         79.7         80.2                                                                                                                                                                                                           | Using most b                                            | the data in the table, th                                                                                        | 2020-22?                                |               |
| Indigenous males         67.2         69.1         71.6           Non-Indigenous males         78.7         79.7         80.2           Indigenous females         72.9         73.7         75.6           Non-Indigenous females         82.6         83.1         83.4                                                               | Using most b                                            | the data in the table, thetween 2005-07 and 2                                                                    | 9020-22?<br>s                           |               |
| Indigenous males         67.2         69.1         71.6           Non-Indigenous males         78.7         79.7         80.2           Indigenous females         72.9         73.7         75.6           Non-Indigenous females         82.6         83.1         83.4   Australians' life expectancy at birth (in years) by Indiger | Using most b                                            | the data in the table, the tetween 2005-07 and 2  Indigenous female:  Non-Indigenous fer                         | 2020-22?<br>s<br>males                  |               |
| Indigenous males         67.2         69.1         71.6           Non-Indigenous males         78.7         79.7         80.2           Indigenous females         72.9         73.7         75.6           Non-Indigenous females         82.6         83.1         83.4   Australians' life expectancy at birth (in years) by Indiger | Using most be 17.9 s. 80.6 s. 75.6 s. 83.8 soows status | the data in the table, the tween 2005-07 and 2  Indigenous female:  Non-Indigenous fer  Non-Indigenous materials | 2020-22?<br>s<br>males                  |               |
| Indigenous males         67.2         69.1         71.6           Non-Indigenous males         78.7         79.7         80.2           Indigenous females         72.9         73.7         75.6           Non-Indigenous females         82.6         83.1         83.4   Australians' life expectancy at birth (in years) by Indiger | Using most be 17.9 s. 80.6 s. 75.6 s. 83.8 soows status | the data in the table, the tetween 2005-07 and 2  Indigenous female:  Non-Indigenous fer                         | 2020-22?<br>s<br>males                  |               |
| Indigenous males         67.2         69.1         71.6           Non-Indigenous males         78.7         79.7         80.2           Indigenous females         72.9         73.7         75.6           Non-Indigenous females         82.6         83.1         83.4   Australians' life expectancy at birth (in years) by Indiger | Using most be 17.9 s. 80.6 s. 75.6 s. 83.8 soows status | the data in the table, the tween 2005-07 and 2  Indigenous female:  Non-Indigenous fer  Non-Indigenous materials | 2020-22?<br>s<br>males                  |               |
| Indigenous males         67.2         69.1         71.6           Non-Indigenous males         78.7         79.7         80.2           Indigenous females         72.9         73.7         75.6           Non-Indigenous females         82.6         83.1         83.4   Australians' life expectancy at birth (in years) by Indiger | Using most be 17.9 s. 80.6 s. 75.6 s. 83.8 soows status | the data in the table, the tween 2005-07 and 2  Indigenous female:  Non-Indigenous fer  Non-Indigenous materials | 2020-22?<br>s<br>males                  |               |
| Indigenous males         67.2         69.1         71.6           Non-Indigenous males         78.7         79.7         80.2           Indigenous females         72.9         73.7         75.6           Non-Indigenous females         82.6         83.1         83.4   Australians' life expectancy at birth (in years) by Indiger | Using most be 17.9 s. 80.6 s. 75.6 s. 83.8 soows status | the data in the table, the tween 2005-07 and 2  Indigenous female:  Non-Indigenous fer  Non-Indigenous materials | 2020-22?<br>s<br>males                  |               |
| Indigenous males         67.2         69.1         71.6           Non-Indigenous males         78.7         79.7         80.2           Indigenous females         72.9         73.7         75.6           Non-Indigenous females         82.6         83.1         83.4   Australians' life expectancy at birth (in years) by Indiger | Using most be 17.9 s. 80.6 s. 75.6 s. 83.8 soows status | the data in the table, the tween 2005-07 and 2  Indigenous female:  Non-Indigenous fer  Non-Indigenous materials | 2020-22?<br>s<br>males                  |               |
| Indigenous males         67.2         69.1         71.6           Non-Indigenous males         78.7         79.7         80.2           Indigenous females         72.9         73.7         75.6           Non-Indigenous females         82.6         83.1         83.4   Australians' life expectancy at birth (in years) by Indiger | Using most be 17.9 s. 80.6 s. 75.6 s. 83.8 soows status | the data in the table, the tween 2005-07 and 2  Indigenous female:  Non-Indigenous fer  Non-Indigenous materials | 2020-22?<br>s<br>males                  |               |
| Indigenous males         67.2         69.1         71.6           Non-Indigenous males         78.7         79.7         80.2           Indigenous females         72.9         73.7         75.6           Non-Indigenous females         82.6         83.1         83.4   Australians' life expectancy at birth (in years) by Indiger | Using most be 17.9 s. 80.6 s. 75.6 s. 83.8 soows status | the data in the table, the tween 2005-07 and 2  Indigenous female:  Non-Indigenous fer  Non-Indigenous materials | 2020-22?<br>s<br>males                  |               |
| Indigenous males         67.2         69.1         71.6           Non-Indigenous males         78.7         79.7         80.2           Indigenous females         72.9         73.7         75.6           Non-Indigenous females         82.6         83.1         83.4   Australians' life expectancy at birth (in years) by Indiger | Using most be 17.9 s. 80.6 s. 75.6 s. 83.8 soows status | the data in the table, the tween 2005-07 and 2  Indigenous female:  Non-Indigenous fer  Non-Indigenous materials | 2020-22?<br>s<br>males                  |               |
| Indigenous males         67.2         69.1         71.6           Non-Indigenous males         78.7         79.7         80.2           Indigenous females         72.9         73.7         75.6           Non-Indigenous females         82.6         83.1         83.4   Australians' life expectancy at birth (in years) by Indiger | Using most be 17.9 s. 80.6 s. 75.6 s. 83.8 soows status | the data in the table, the tween 2005-07 and 2  Indigenous female:  Non-Indigenous fer  Non-Indigenous materials | 2020-22?<br>s<br>males                  |               |