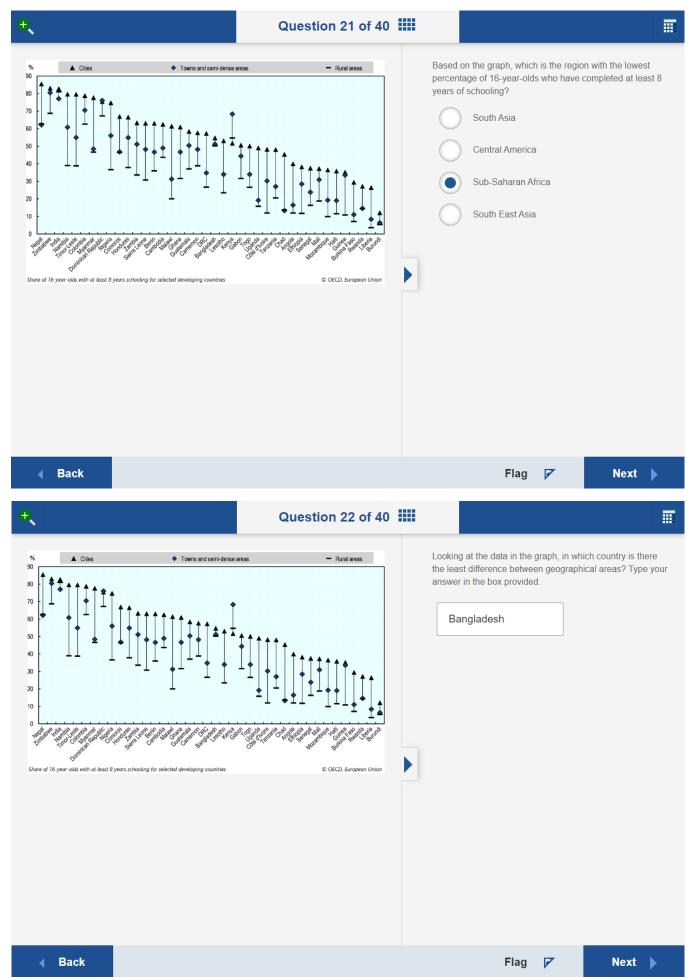

## 2024 Year 10 - answers

\*note: on a question where this is more than one drop down to be answered, and only one list is visible, all answer options are the same for each of the drop downs

| <b>+</b> ,                                                                                                                                                                                                                                                                                                                              | Question 25 of 40                                       | <b>    </b>                                                                                                      |                                         |               |
|-----------------------------------------------------------------------------------------------------------------------------------------------------------------------------------------------------------------------------------------------------------------------------------------------------------------------------------------|---------------------------------------------------------|------------------------------------------------------------------------------------------------------------------|-----------------------------------------|---------------|
| In developing countries, the largest barrier to childre                                                                                                                                                                                                                                                                                 | en attending school in rural areas tends to             | be:                                                                                                              |                                         |               |
| language difficulties                                                                                                                                                                                                                                                                                                                   |                                                         |                                                                                                                  |                                         |               |
| use of children as farm labourers                                                                                                                                                                                                                                                                                                       |                                                         |                                                                                                                  |                                         |               |
| low literacy rates                                                                                                                                                                                                                                                                                                                      |                                                         |                                                                                                                  |                                         |               |
|                                                                                                                                                                                                                                                                                                                                         |                                                         |                                                                                                                  |                                         |               |
| the cost of schooling                                                                                                                                                                                                                                                                                                                   |                                                         |                                                                                                                  |                                         |               |
|                                                                                                                                                                                                                                                                                                                                         |                                                         |                                                                                                                  |                                         |               |
|                                                                                                                                                                                                                                                                                                                                         |                                                         |                                                                                                                  |                                         |               |
|                                                                                                                                                                                                                                                                                                                                         |                                                         |                                                                                                                  |                                         |               |
|                                                                                                                                                                                                                                                                                                                                         |                                                         |                                                                                                                  |                                         |               |
|                                                                                                                                                                                                                                                                                                                                         |                                                         |                                                                                                                  |                                         |               |
|                                                                                                                                                                                                                                                                                                                                         |                                                         |                                                                                                                  |                                         |               |
|                                                                                                                                                                                                                                                                                                                                         |                                                         |                                                                                                                  |                                         |               |
|                                                                                                                                                                                                                                                                                                                                         |                                                         |                                                                                                                  |                                         |               |
|                                                                                                                                                                                                                                                                                                                                         |                                                         |                                                                                                                  | FI 57                                   | N. ( )        |
| <b>∢</b> Back                                                                                                                                                                                                                                                                                                                           |                                                         |                                                                                                                  | Flag 🔽                                  | Next <b>•</b> |
|                                                                                                                                                                                                                                                                                                                                         |                                                         |                                                                                                                  |                                         |               |
| <b>.</b>                                                                                                                                                                                                                                                                                                                                | Question 26 of 40                                       |                                                                                                                  |                                         |               |
| <b>e</b> ,                                                                                                                                                                                                                                                                                                                              | Using                                                   |                                                                                                                  | ne life expectancy of which             |               |
| Indigenous status 2005-07 2010-12 2015-1 Indigenous males 67.2 69.1 71.6                                                                                                                                                                                                                                                                | Using most h                                            |                                                                                                                  | ne life expectancy of which<br>2020-22? |               |
| Indigenous males         67.2         69.1         71.6           Non-Indigenous males         78.7         79.7         80.2                                                                                                                                                                                                           | Using most b                                            | the data in the table, th                                                                                        | 2020-22?                                |               |
| Indigenous males         67.2         69.1         71.6           Non-Indigenous males         78.7         79.7         80.2           Indigenous females         72.9         73.7         75.6           Non-Indigenous females         82.6         83.1         83.4                                                               | Using most b                                            | the data in the table, thetween 2005-07 and 2                                                                    | 9020-22?<br>s                           |               |
| Indigenous males         67.2         69.1         71.6           Non-Indigenous males         78.7         79.7         80.2           Indigenous females         72.9         73.7         75.6           Non-Indigenous females         82.6         83.1         83.4   Australians' life expectancy at birth (in years) by Indiger | Using most b                                            | the data in the table, the tetween 2005-07 and 2  Indigenous female:  Non-Indigenous fer                         | 2020-22?<br>s<br>males                  |               |
| Indigenous males         67.2         69.1         71.6           Non-Indigenous males         78.7         79.7         80.2           Indigenous females         72.9         73.7         75.6           Non-Indigenous females         82.6         83.1         83.4   Australians' life expectancy at birth (in years) by Indiger | Using most be 17.9 s. 80.6 s. 75.6 s. 83.8 soows status | the data in the table, the tween 2005-07 and 2  Indigenous female:  Non-Indigenous fer  Non-Indigenous materials | 2020-22?<br>s<br>males                  |               |
| Indigenous males         67.2         69.1         71.6           Non-Indigenous males         78.7         79.7         80.2           Indigenous females         72.9         73.7         75.6           Non-Indigenous females         82.6         83.1         83.4   Australians' life expectancy at birth (in years) by Indiger | Using most be 17.9 s. 80.6 s. 75.6 s. 83.8 soows status | the data in the table, the tetween 2005-07 and 2  Indigenous female:  Non-Indigenous fer                         | 2020-22?<br>s<br>males                  |               |
| Indigenous males         67.2         69.1         71.6           Non-Indigenous males         78.7         79.7         80.2           Indigenous females         72.9         73.7         75.6           Non-Indigenous females         82.6         83.1         83.4   Australians' life expectancy at birth (in years) by Indiger | Using most be 17.9 s. 80.6 s. 75.6 s. 83.8 soows status | the data in the table, the tween 2005-07 and 2  Indigenous female:  Non-Indigenous fer  Non-Indigenous materials | 2020-22?<br>s<br>males                  |               |
| Indigenous males         67.2         69.1         71.6           Non-Indigenous males         78.7         79.7         80.2           Indigenous females         72.9         73.7         75.6           Non-Indigenous females         82.6         83.1         83.4   Australians' life expectancy at birth (in years) by Indiger | Using most be 17.9 s. 80.6 s. 75.6 s. 83.8 soows status | the data in the table, the tween 2005-07 and 2  Indigenous female:  Non-Indigenous fer  Non-Indigenous materials | 2020-22?<br>s<br>males                  |               |
| Indigenous males         67.2         69.1         71.6           Non-Indigenous males         78.7         79.7         80.2           Indigenous females         72.9         73.7         75.6           Non-Indigenous females         82.6         83.1         83.4   Australians' life expectancy at birth (in years) by Indiger | Using most be 17.9 s. 80.6 s. 75.6 s. 83.8 soows status | the data in the table, the tween 2005-07 and 2  Indigenous female:  Non-Indigenous fer  Non-Indigenous materials | 2020-22?<br>s<br>males                  |               |
| Indigenous males         67.2         69.1         71.6           Non-Indigenous males         78.7         79.7         80.2           Indigenous females         72.9         73.7         75.6           Non-Indigenous females         82.6         83.1         83.4   Australians' life expectancy at birth (in years) by Indiger | Using most be 17.9 s. 80.6 s. 75.6 s. 83.8 soows status | the data in the table, the tween 2005-07 and 2  Indigenous female:  Non-Indigenous fer  Non-Indigenous materials | 2020-22?<br>s<br>males                  |               |
| Indigenous males         67.2         69.1         71.6           Non-Indigenous males         78.7         79.7         80.2           Indigenous females         72.9         73.7         75.6           Non-Indigenous females         82.6         83.1         83.4   Australians' life expectancy at birth (in years) by Indiger | Using most be 17.9 s. 80.6 s. 75.6 s. 83.8 soows status | the data in the table, the tween 2005-07 and 2  Indigenous female:  Non-Indigenous fer  Non-Indigenous materials | 2020-22?<br>s<br>males                  |               |
| Indigenous males         67.2         69.1         71.6           Non-Indigenous males         78.7         79.7         80.2           Indigenous females         72.9         73.7         75.6           Non-Indigenous females         82.6         83.1         83.4   Australians' life expectancy at birth (in years) by Indiger | Using most be 17.9 s. 80.6 s. 75.6 s. 83.8 soows status | the data in the table, the tween 2005-07 and 2  Indigenous female:  Non-Indigenous fer  Non-Indigenous materials | 2020-22?<br>s<br>males                  |               |
| Indigenous males         67.2         69.1         71.6           Non-Indigenous males         78.7         79.7         80.2           Indigenous females         72.9         73.7         75.6           Non-Indigenous females         82.6         83.1         83.4   Australians' life expectancy at birth (in years) by Indiger | Using most be 17.9 s. 80.6 s. 75.6 s. 83.8 soows status | the data in the table, the tween 2005-07 and 2  Indigenous female:  Non-Indigenous fer  Non-Indigenous materials | 2020-22?<br>s<br>males                  |               |
| Indigenous males         67.2         69.1         71.6           Non-Indigenous males         78.7         79.7         80.2           Indigenous females         72.9         73.7         75.6           Non-Indigenous females         82.6         83.1         83.4   Australians' life expectancy at birth (in years) by Indiger | Using most be 17.9 s. 80.6 s. 75.6 s. 83.8 soows status | the data in the table, the tween 2005-07 and 2  Indigenous female:  Non-Indigenous fer  Non-Indigenous materials | 2020-22?<br>s<br>males                  |               |