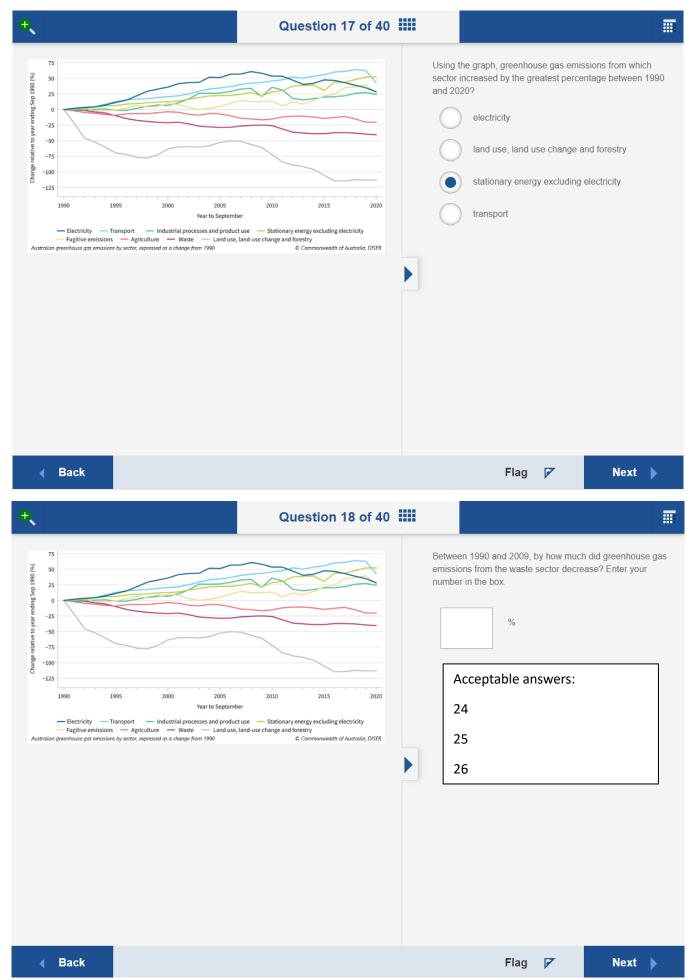

## 2024 Year 10 - answers

\*note: on a question where this is more than one drop down to be answered, and only one list is visible, all answer options are the same for each of the drop downs

| <b>+</b> ,                                                                                                                                                                                                                                                                                                                              | Question 25 of 40                                       | <b>    </b>                                                                                                      |                                         |               |
|-----------------------------------------------------------------------------------------------------------------------------------------------------------------------------------------------------------------------------------------------------------------------------------------------------------------------------------------|---------------------------------------------------------|------------------------------------------------------------------------------------------------------------------|-----------------------------------------|---------------|
| In developing countries, the largest barrier to childre                                                                                                                                                                                                                                                                                 | en attending school in rural areas tends to             | be:                                                                                                              |                                         |               |
| language difficulties                                                                                                                                                                                                                                                                                                                   |                                                         |                                                                                                                  |                                         |               |
| use of children as farm labourers                                                                                                                                                                                                                                                                                                       |                                                         |                                                                                                                  |                                         |               |
| low literacy rates                                                                                                                                                                                                                                                                                                                      |                                                         |                                                                                                                  |                                         |               |
|                                                                                                                                                                                                                                                                                                                                         |                                                         |                                                                                                                  |                                         |               |
| the cost of schooling                                                                                                                                                                                                                                                                                                                   |                                                         |                                                                                                                  |                                         |               |
|                                                                                                                                                                                                                                                                                                                                         |                                                         |                                                                                                                  |                                         |               |
|                                                                                                                                                                                                                                                                                                                                         |                                                         |                                                                                                                  |                                         |               |
|                                                                                                                                                                                                                                                                                                                                         |                                                         |                                                                                                                  |                                         |               |
|                                                                                                                                                                                                                                                                                                                                         |                                                         |                                                                                                                  |                                         |               |
|                                                                                                                                                                                                                                                                                                                                         |                                                         |                                                                                                                  |                                         |               |
|                                                                                                                                                                                                                                                                                                                                         |                                                         |                                                                                                                  |                                         |               |
|                                                                                                                                                                                                                                                                                                                                         |                                                         |                                                                                                                  |                                         |               |
|                                                                                                                                                                                                                                                                                                                                         |                                                         |                                                                                                                  |                                         |               |
|                                                                                                                                                                                                                                                                                                                                         |                                                         |                                                                                                                  | FI 57                                   | N. ( )        |
| <b>∢</b> Back                                                                                                                                                                                                                                                                                                                           |                                                         |                                                                                                                  | Flag 🔽                                  | Next <b>•</b> |
|                                                                                                                                                                                                                                                                                                                                         |                                                         |                                                                                                                  |                                         |               |
| <b>.</b>                                                                                                                                                                                                                                                                                                                                | Question 26 of 40                                       |                                                                                                                  |                                         |               |
| <b>e</b> ,                                                                                                                                                                                                                                                                                                                              | Using                                                   |                                                                                                                  | ne life expectancy of which             |               |
| Indigenous status 2005-07 2010-12 2015-1 Indigenous males 67.2 69.1 71.6                                                                                                                                                                                                                                                                | Using most h                                            |                                                                                                                  | ne life expectancy of which<br>2020-22? |               |
| Indigenous males         67.2         69.1         71.6           Non-Indigenous males         78.7         79.7         80.2                                                                                                                                                                                                           | Using most b                                            | the data in the table, th                                                                                        | 2020-22?                                |               |
| Indigenous males         67.2         69.1         71.6           Non-Indigenous males         78.7         79.7         80.2           Indigenous females         72.9         73.7         75.6           Non-Indigenous females         82.6         83.1         83.4                                                               | Using most b                                            | the data in the table, thetween 2005-07 and 2                                                                    | 9020-22?<br>s                           |               |
| Indigenous males         67.2         69.1         71.6           Non-Indigenous males         78.7         79.7         80.2           Indigenous females         72.9         73.7         75.6           Non-Indigenous females         82.6         83.1         83.4   Australians' life expectancy at birth (in years) by Indiger | Using most b                                            | the data in the table, the tetween 2005-07 and 2  Indigenous female:  Non-Indigenous fer                         | 2020-22?<br>s<br>males                  |               |
| Indigenous males         67.2         69.1         71.6           Non-Indigenous males         78.7         79.7         80.2           Indigenous females         72.9         73.7         75.6           Non-Indigenous females         82.6         83.1         83.4   Australians' life expectancy at birth (in years) by Indiger | Using most be 17.9 s. 80.6 s. 75.6 s. 83.8 soows status | the data in the table, the tween 2005-07 and 2  Indigenous female:  Non-Indigenous fer  Non-Indigenous materials | 2020-22?<br>s<br>males                  |               |
| Indigenous males         67.2         69.1         71.6           Non-Indigenous males         78.7         79.7         80.2           Indigenous females         72.9         73.7         75.6           Non-Indigenous females         82.6         83.1         83.4   Australians' life expectancy at birth (in years) by Indiger | Using most be 17.9 s. 80.6 s. 75.6 s. 83.8 soows status | the data in the table, the tetween 2005-07 and 2  Indigenous female:  Non-Indigenous fer                         | 2020-22?<br>s<br>males                  |               |
| Indigenous males         67.2         69.1         71.6           Non-Indigenous males         78.7         79.7         80.2           Indigenous females         72.9         73.7         75.6           Non-Indigenous females         82.6         83.1         83.4   Australians' life expectancy at birth (in years) by Indiger | Using most be 17.9 s. 80.6 s. 75.6 s. 83.8 soows status | the data in the table, the tween 2005-07 and 2  Indigenous female:  Non-Indigenous fer  Non-Indigenous materials | 2020-22?<br>s<br>males                  |               |
| Indigenous males         67.2         69.1         71.6           Non-Indigenous males         78.7         79.7         80.2           Indigenous females         72.9         73.7         75.6           Non-Indigenous females         82.6         83.1         83.4   Australians' life expectancy at birth (in years) by Indiger | Using most be 17.9 s. 80.6 s. 75.6 s. 83.8 soows status | the data in the table, the tween 2005-07 and 2  Indigenous female:  Non-Indigenous fer  Non-Indigenous materials | 2020-22?<br>s<br>males                  |               |
| Indigenous males         67.2         69.1         71.6           Non-Indigenous males         78.7         79.7         80.2           Indigenous females         72.9         73.7         75.6           Non-Indigenous females         82.6         83.1         83.4   Australians' life expectancy at birth (in years) by Indiger | Using most be 17.9 s. 80.6 s. 75.6 s. 83.8 soows status | the data in the table, the tween 2005-07 and 2  Indigenous female:  Non-Indigenous fer  Non-Indigenous materials | 2020-22?<br>s<br>males                  |               |
| Indigenous males         67.2         69.1         71.6           Non-Indigenous males         78.7         79.7         80.2           Indigenous females         72.9         73.7         75.6           Non-Indigenous females         82.6         83.1         83.4   Australians' life expectancy at birth (in years) by Indiger | Using most be 17.9 s. 80.6 s. 75.6 s. 83.8 soows status | the data in the table, the tween 2005-07 and 2  Indigenous female:  Non-Indigenous fer  Non-Indigenous materials | 2020-22?<br>s<br>males                  |               |
| Indigenous males         67.2         69.1         71.6           Non-Indigenous males         78.7         79.7         80.2           Indigenous females         72.9         73.7         75.6           Non-Indigenous females         82.6         83.1         83.4   Australians' life expectancy at birth (in years) by Indiger | Using most be 17.9 s. 80.6 s. 75.6 s. 83.8 soows status | the data in the table, the tween 2005-07 and 2  Indigenous female:  Non-Indigenous fer  Non-Indigenous materials | 2020-22?<br>s<br>males                  |               |
| Indigenous males         67.2         69.1         71.6           Non-Indigenous males         78.7         79.7         80.2           Indigenous females         72.9         73.7         75.6           Non-Indigenous females         82.6         83.1         83.4   Australians' life expectancy at birth (in years) by Indiger | Using most be 17.9 s. 80.6 s. 75.6 s. 83.8 soows status | the data in the table, the tween 2005-07 and 2  Indigenous female:  Non-Indigenous fer  Non-Indigenous materials | 2020-22?<br>s<br>males                  |               |
| Indigenous males         67.2         69.1         71.6           Non-Indigenous males         78.7         79.7         80.2           Indigenous females         72.9         73.7         75.6           Non-Indigenous females         82.6         83.1         83.4   Australians' life expectancy at birth (in years) by Indiger | Using most be 17.9 s. 80.6 s. 75.6 s. 83.8 soows status | the data in the table, the tween 2005-07 and 2  Indigenous female:  Non-Indigenous fer  Non-Indigenous materials | 2020-22?<br>s<br>males                  |               |
| Indigenous males         67.2         69.1         71.6           Non-Indigenous males         78.7         79.7         80.2           Indigenous females         72.9         73.7         75.6           Non-Indigenous females         82.6         83.1         83.4   Australians' life expectancy at birth (in years) by Indiger | Using most be 17.9 s. 80.6 s. 75.6 s. 83.8 soows status | the data in the table, the tween 2005-07 and 2  Indigenous female:  Non-Indigenous fer  Non-Indigenous materials | 2020-22?<br>s<br>males                  |               |