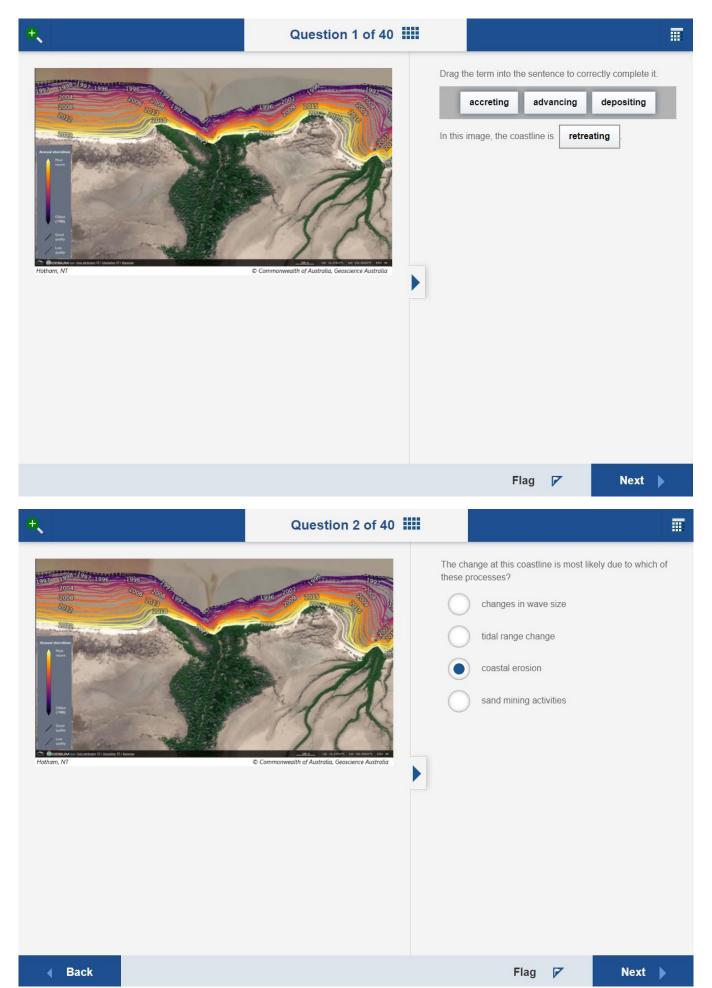

## 2024 Year 10 - answers

\*note: on a question where this is more than one drop down to be answered, and only one list is visible, all answer options are the same for each of the drop downs

| <b>+</b> ,                                                                                                                                                                                                                                                                                                                              | Question 25 of 40                                       | <b>    </b>                                                                                                      |                                         |               |
|-----------------------------------------------------------------------------------------------------------------------------------------------------------------------------------------------------------------------------------------------------------------------------------------------------------------------------------------|---------------------------------------------------------|------------------------------------------------------------------------------------------------------------------|-----------------------------------------|---------------|
| In developing countries, the largest barrier to childre                                                                                                                                                                                                                                                                                 | en attending school in rural areas tends to             | be:                                                                                                              |                                         |               |
| language difficulties                                                                                                                                                                                                                                                                                                                   |                                                         |                                                                                                                  |                                         |               |
| use of children as farm labourers                                                                                                                                                                                                                                                                                                       |                                                         |                                                                                                                  |                                         |               |
| low literacy rates                                                                                                                                                                                                                                                                                                                      |                                                         |                                                                                                                  |                                         |               |
|                                                                                                                                                                                                                                                                                                                                         |                                                         |                                                                                                                  |                                         |               |
| the cost of schooling                                                                                                                                                                                                                                                                                                                   |                                                         |                                                                                                                  |                                         |               |
|                                                                                                                                                                                                                                                                                                                                         |                                                         |                                                                                                                  |                                         |               |
|                                                                                                                                                                                                                                                                                                                                         |                                                         |                                                                                                                  |                                         |               |
|                                                                                                                                                                                                                                                                                                                                         |                                                         |                                                                                                                  |                                         |               |
|                                                                                                                                                                                                                                                                                                                                         |                                                         |                                                                                                                  |                                         |               |
|                                                                                                                                                                                                                                                                                                                                         |                                                         |                                                                                                                  |                                         |               |
|                                                                                                                                                                                                                                                                                                                                         |                                                         |                                                                                                                  |                                         |               |
|                                                                                                                                                                                                                                                                                                                                         |                                                         |                                                                                                                  |                                         |               |
|                                                                                                                                                                                                                                                                                                                                         |                                                         |                                                                                                                  |                                         |               |
|                                                                                                                                                                                                                                                                                                                                         |                                                         |                                                                                                                  | FI 57                                   | N. ( )        |
| <b>∢</b> Back                                                                                                                                                                                                                                                                                                                           |                                                         |                                                                                                                  | Flag 🔽                                  | Next <b>•</b> |
|                                                                                                                                                                                                                                                                                                                                         |                                                         |                                                                                                                  |                                         |               |
| <b>.</b>                                                                                                                                                                                                                                                                                                                                | Question 26 of 40                                       |                                                                                                                  |                                         |               |
| <b>e</b> ,                                                                                                                                                                                                                                                                                                                              | Using                                                   |                                                                                                                  | ne life expectancy of which             |               |
| Indigenous status 2005-07 2010-12 2015-1 Indigenous males 67.2 69.1 71.6                                                                                                                                                                                                                                                                | Using most h                                            |                                                                                                                  | ne life expectancy of which<br>2020-22? |               |
| Indigenous males         67.2         69.1         71.6           Non-Indigenous males         78.7         79.7         80.2                                                                                                                                                                                                           | Using most b                                            | the data in the table, th                                                                                        | 2020-22?                                |               |
| Indigenous males         67.2         69.1         71.6           Non-Indigenous males         78.7         79.7         80.2           Indigenous females         72.9         73.7         75.6           Non-Indigenous females         82.6         83.1         83.4                                                               | Using most b                                            | the data in the table, thetween 2005-07 and 2                                                                    | 9020-22?<br>s                           |               |
| Indigenous males         67.2         69.1         71.6           Non-Indigenous males         78.7         79.7         80.2           Indigenous females         72.9         73.7         75.6           Non-Indigenous females         82.6         83.1         83.4   Australians' life expectancy at birth (in years) by Indiger | Using most b                                            | the data in the table, the tetween 2005-07 and 2  Indigenous female:  Non-Indigenous fer                         | 2020-22?<br>s<br>males                  |               |
| Indigenous males         67.2         69.1         71.6           Non-Indigenous males         78.7         79.7         80.2           Indigenous females         72.9         73.7         75.6           Non-Indigenous females         82.6         83.1         83.4   Australians' life expectancy at birth (in years) by Indiger | Using most be 17.9 s. 80.6 s. 75.6 s. 83.8 soows status | the data in the table, the tween 2005-07 and 2  Indigenous female:  Non-Indigenous fer  Non-Indigenous materials | 2020-22?<br>s<br>males                  |               |
| Indigenous males         67.2         69.1         71.6           Non-Indigenous males         78.7         79.7         80.2           Indigenous females         72.9         73.7         75.6           Non-Indigenous females         82.6         83.1         83.4   Australians' life expectancy at birth (in years) by Indiger | Using most be 17.9 s. 80.6 s. 75.6 s. 83.8 soows status | the data in the table, the tetween 2005-07 and 2  Indigenous female:  Non-Indigenous fer                         | 2020-22?<br>s<br>males                  |               |
| Indigenous males         67.2         69.1         71.6           Non-Indigenous males         78.7         79.7         80.2           Indigenous females         72.9         73.7         75.6           Non-Indigenous females         82.6         83.1         83.4   Australians' life expectancy at birth (in years) by Indiger | Using most be 17.9 s. 80.6 s. 75.6 s. 83.8 soows status | the data in the table, the tween 2005-07 and 2  Indigenous female:  Non-Indigenous fer  Non-Indigenous materials | 2020-22?<br>s<br>males                  |               |
| Indigenous males         67.2         69.1         71.6           Non-Indigenous males         78.7         79.7         80.2           Indigenous females         72.9         73.7         75.6           Non-Indigenous females         82.6         83.1         83.4   Australians' life expectancy at birth (in years) by Indiger | Using most be 17.9 s. 80.6 s. 75.6 s. 83.8 soows status | the data in the table, the tween 2005-07 and 2  Indigenous female:  Non-Indigenous fer  Non-Indigenous materials | 2020-22?<br>s<br>males                  |               |
| Indigenous males         67.2         69.1         71.6           Non-Indigenous males         78.7         79.7         80.2           Indigenous females         72.9         73.7         75.6           Non-Indigenous females         82.6         83.1         83.4   Australians' life expectancy at birth (in years) by Indiger | Using most be 17.9 s. 80.6 s. 75.6 s. 83.8 soows status | the data in the table, the tween 2005-07 and 2  Indigenous female:  Non-Indigenous fer  Non-Indigenous materials | 2020-22?<br>s<br>males                  |               |
| Indigenous males         67.2         69.1         71.6           Non-Indigenous males         78.7         79.7         80.2           Indigenous females         72.9         73.7         75.6           Non-Indigenous females         82.6         83.1         83.4   Australians' life expectancy at birth (in years) by Indiger | Using most be 17.9 s. 80.6 s. 75.6 s. 83.8 soows status | the data in the table, the tween 2005-07 and 2  Indigenous female:  Non-Indigenous fer  Non-Indigenous materials | 2020-22?<br>s<br>males                  |               |
| Indigenous males         67.2         69.1         71.6           Non-Indigenous males         78.7         79.7         80.2           Indigenous females         72.9         73.7         75.6           Non-Indigenous females         82.6         83.1         83.4   Australians' life expectancy at birth (in years) by Indiger | Using most be 17.9 s. 80.6 s. 75.6 s. 83.8 soows status | the data in the table, the tween 2005-07 and 2  Indigenous female:  Non-Indigenous fer  Non-Indigenous materials | 2020-22?<br>s<br>males                  |               |
| Indigenous males         67.2         69.1         71.6           Non-Indigenous males         78.7         79.7         80.2           Indigenous females         72.9         73.7         75.6           Non-Indigenous females         82.6         83.1         83.4   Australians' life expectancy at birth (in years) by Indiger | Using most be 17.9 s. 80.6 s. 75.6 s. 83.8 soows status | the data in the table, the tween 2005-07 and 2  Indigenous female:  Non-Indigenous fer  Non-Indigenous materials | 2020-22?<br>s<br>males                  |               |
| Indigenous males         67.2         69.1         71.6           Non-Indigenous males         78.7         79.7         80.2           Indigenous females         72.9         73.7         75.6           Non-Indigenous females         82.6         83.1         83.4   Australians' life expectancy at birth (in years) by Indiger | Using most be 17.9 s. 80.6 s. 75.6 s. 83.8 soows status | the data in the table, the tween 2005-07 and 2  Indigenous female:  Non-Indigenous fer  Non-Indigenous materials | 2020-22?<br>s<br>males                  |               |
| Indigenous males         67.2         69.1         71.6           Non-Indigenous males         78.7         79.7         80.2           Indigenous females         72.9         73.7         75.6           Non-Indigenous females         82.6         83.1         83.4   Australians' life expectancy at birth (in years) by Indiger | Using most be 17.9 s. 80.6 s. 75.6 s. 83.8 soows status | the data in the table, the tween 2005-07 and 2  Indigenous female:  Non-Indigenous fer  Non-Indigenous materials | 2020-22?<br>s<br>males                  |               |