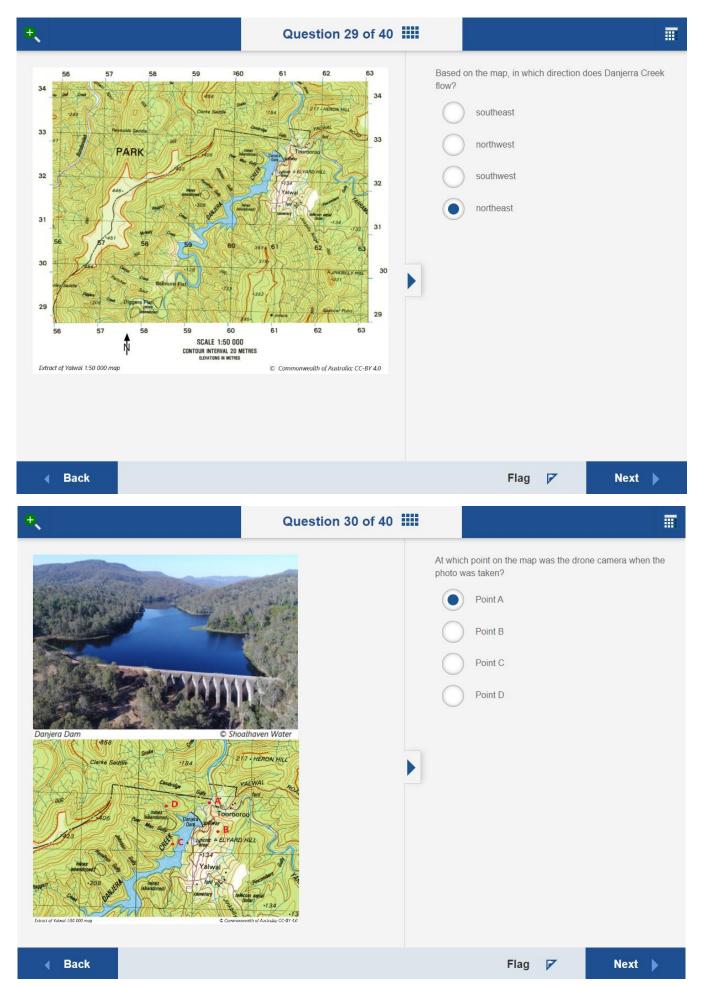

## 2024 Year 10 - answers

\*note: on a question where this is more than one drop down to be answered, and only one list is visible, all answer options are the same for each of the drop downs

| <b>+</b> ,                                                                                                                                                                                                                                                                                                                              | Question 25 of 40                                       | <b>    </b>                                                                                                      |                                         |               |
|-----------------------------------------------------------------------------------------------------------------------------------------------------------------------------------------------------------------------------------------------------------------------------------------------------------------------------------------|---------------------------------------------------------|------------------------------------------------------------------------------------------------------------------|-----------------------------------------|---------------|
| In developing countries, the largest barrier to childre                                                                                                                                                                                                                                                                                 | en attending school in rural areas tends to             | be:                                                                                                              |                                         |               |
| language difficulties                                                                                                                                                                                                                                                                                                                   |                                                         |                                                                                                                  |                                         |               |
| use of children as farm labourers                                                                                                                                                                                                                                                                                                       |                                                         |                                                                                                                  |                                         |               |
| low literacy rates                                                                                                                                                                                                                                                                                                                      |                                                         |                                                                                                                  |                                         |               |
|                                                                                                                                                                                                                                                                                                                                         |                                                         |                                                                                                                  |                                         |               |
| the cost of schooling                                                                                                                                                                                                                                                                                                                   |                                                         |                                                                                                                  |                                         |               |
|                                                                                                                                                                                                                                                                                                                                         |                                                         |                                                                                                                  |                                         |               |
|                                                                                                                                                                                                                                                                                                                                         |                                                         |                                                                                                                  |                                         |               |
|                                                                                                                                                                                                                                                                                                                                         |                                                         |                                                                                                                  |                                         |               |
|                                                                                                                                                                                                                                                                                                                                         |                                                         |                                                                                                                  |                                         |               |
|                                                                                                                                                                                                                                                                                                                                         |                                                         |                                                                                                                  |                                         |               |
|                                                                                                                                                                                                                                                                                                                                         |                                                         |                                                                                                                  |                                         |               |
|                                                                                                                                                                                                                                                                                                                                         |                                                         |                                                                                                                  |                                         |               |
|                                                                                                                                                                                                                                                                                                                                         |                                                         |                                                                                                                  |                                         |               |
|                                                                                                                                                                                                                                                                                                                                         |                                                         |                                                                                                                  | FI 57                                   | N. ( )        |
| <b>∢</b> Back                                                                                                                                                                                                                                                                                                                           |                                                         |                                                                                                                  | Flag 🔽                                  | Next <b>•</b> |
|                                                                                                                                                                                                                                                                                                                                         |                                                         |                                                                                                                  |                                         |               |
| <b>.</b>                                                                                                                                                                                                                                                                                                                                | Question 26 of 40                                       |                                                                                                                  |                                         |               |
| <b>e</b> ,                                                                                                                                                                                                                                                                                                                              | Using                                                   |                                                                                                                  | ne life expectancy of which             |               |
| Indigenous status 2005-07 2010-12 2015-1 Indigenous males 67.2 69.1 71.6                                                                                                                                                                                                                                                                | Using most h                                            |                                                                                                                  | ne life expectancy of which<br>2020-22? |               |
| Indigenous males         67.2         69.1         71.6           Non-Indigenous males         78.7         79.7         80.2                                                                                                                                                                                                           | Using most b                                            | the data in the table, th                                                                                        | 2020-22?                                |               |
| Indigenous males         67.2         69.1         71.6           Non-Indigenous males         78.7         79.7         80.2           Indigenous females         72.9         73.7         75.6           Non-Indigenous females         82.6         83.1         83.4                                                               | Using most b                                            | the data in the table, thetween 2005-07 and 2                                                                    | 9020-22?<br>s                           |               |
| Indigenous males         67.2         69.1         71.6           Non-Indigenous males         78.7         79.7         80.2           Indigenous females         72.9         73.7         75.6           Non-Indigenous females         82.6         83.1         83.4   Australians' life expectancy at birth (in years) by Indiger | Using most b                                            | the data in the table, the tetween 2005-07 and 2  Indigenous female:  Non-Indigenous fer                         | 2020-22?<br>s<br>males                  |               |
| Indigenous males         67.2         69.1         71.6           Non-Indigenous males         78.7         79.7         80.2           Indigenous females         72.9         73.7         75.6           Non-Indigenous females         82.6         83.1         83.4   Australians' life expectancy at birth (in years) by Indiger | Using most be 17.9 s. 80.6 s. 75.6 s. 83.8 soows status | the data in the table, the tween 2005-07 and 2  Indigenous female:  Non-Indigenous fer  Non-Indigenous materials | 2020-22?<br>s<br>males                  |               |
| Indigenous males         67.2         69.1         71.6           Non-Indigenous males         78.7         79.7         80.2           Indigenous females         72.9         73.7         75.6           Non-Indigenous females         82.6         83.1         83.4   Australians' life expectancy at birth (in years) by Indiger | Using most be 17.9 s. 80.6 s. 75.6 s. 83.8 soows status | the data in the table, the tetween 2005-07 and 2  Indigenous female:  Non-Indigenous fer                         | 2020-22?<br>s<br>males                  |               |
| Indigenous males         67.2         69.1         71.6           Non-Indigenous males         78.7         79.7         80.2           Indigenous females         72.9         73.7         75.6           Non-Indigenous females         82.6         83.1         83.4   Australians' life expectancy at birth (in years) by Indiger | Using most be 17.9 s. 80.6 s. 75.6 s. 83.8 soows status | the data in the table, the tween 2005-07 and 2  Indigenous female:  Non-Indigenous fer  Non-Indigenous materials | 2020-22?<br>s<br>males                  |               |
| Indigenous males         67.2         69.1         71.6           Non-Indigenous males         78.7         79.7         80.2           Indigenous females         72.9         73.7         75.6           Non-Indigenous females         82.6         83.1         83.4   Australians' life expectancy at birth (in years) by Indiger | Using most be 17.9 s. 80.6 s. 75.6 s. 83.8 soows status | the data in the table, the tween 2005-07 and 2  Indigenous female:  Non-Indigenous fer  Non-Indigenous materials | 2020-22?<br>s<br>males                  |               |
| Indigenous males         67.2         69.1         71.6           Non-Indigenous males         78.7         79.7         80.2           Indigenous females         72.9         73.7         75.6           Non-Indigenous females         82.6         83.1         83.4   Australians' life expectancy at birth (in years) by Indiger | Using most be 17.9 s. 80.6 s. 75.6 s. 83.8 soows status | the data in the table, the tween 2005-07 and 2  Indigenous female:  Non-Indigenous fer  Non-Indigenous materials | 2020-22?<br>s<br>males                  |               |
| Indigenous males         67.2         69.1         71.6           Non-Indigenous males         78.7         79.7         80.2           Indigenous females         72.9         73.7         75.6           Non-Indigenous females         82.6         83.1         83.4   Australians' life expectancy at birth (in years) by Indiger | Using most be 17.9 s. 80.6 s. 75.6 s. 83.8 soows status | the data in the table, the tween 2005-07 and 2  Indigenous female:  Non-Indigenous fer  Non-Indigenous materials | 2020-22?<br>s<br>males                  |               |
| Indigenous males         67.2         69.1         71.6           Non-Indigenous males         78.7         79.7         80.2           Indigenous females         72.9         73.7         75.6           Non-Indigenous females         82.6         83.1         83.4   Australians' life expectancy at birth (in years) by Indiger | Using most be 17.9 s. 80.6 s. 75.6 s. 83.8 soows status | the data in the table, the tween 2005-07 and 2  Indigenous female:  Non-Indigenous fer  Non-Indigenous materials | 2020-22?<br>s<br>males                  |               |
| Indigenous males         67.2         69.1         71.6           Non-Indigenous males         78.7         79.7         80.2           Indigenous females         72.9         73.7         75.6           Non-Indigenous females         82.6         83.1         83.4   Australians' life expectancy at birth (in years) by Indiger | Using most be 17.9 s. 80.6 s. 75.6 s. 83.8 soows status | the data in the table, the tween 2005-07 and 2  Indigenous female:  Non-Indigenous fer  Non-Indigenous materials | 2020-22?<br>s<br>males                  |               |
| Indigenous males         67.2         69.1         71.6           Non-Indigenous males         78.7         79.7         80.2           Indigenous females         72.9         73.7         75.6           Non-Indigenous females         82.6         83.1         83.4   Australians' life expectancy at birth (in years) by Indiger | Using most be 17.9 s. 80.6 s. 75.6 s. 83.8 soows status | the data in the table, the tween 2005-07 and 2  Indigenous female:  Non-Indigenous fer  Non-Indigenous materials | 2020-22?<br>s<br>males                  |               |
| Indigenous males         67.2         69.1         71.6           Non-Indigenous males         78.7         79.7         80.2           Indigenous females         72.9         73.7         75.6           Non-Indigenous females         82.6         83.1         83.4   Australians' life expectancy at birth (in years) by Indiger | Using most be 17.9 s. 80.6 s. 75.6 s. 83.8 soows status | the data in the table, the tween 2005-07 and 2  Indigenous female:  Non-Indigenous fer  Non-Indigenous materials | 2020-22?<br>s<br>males                  |               |