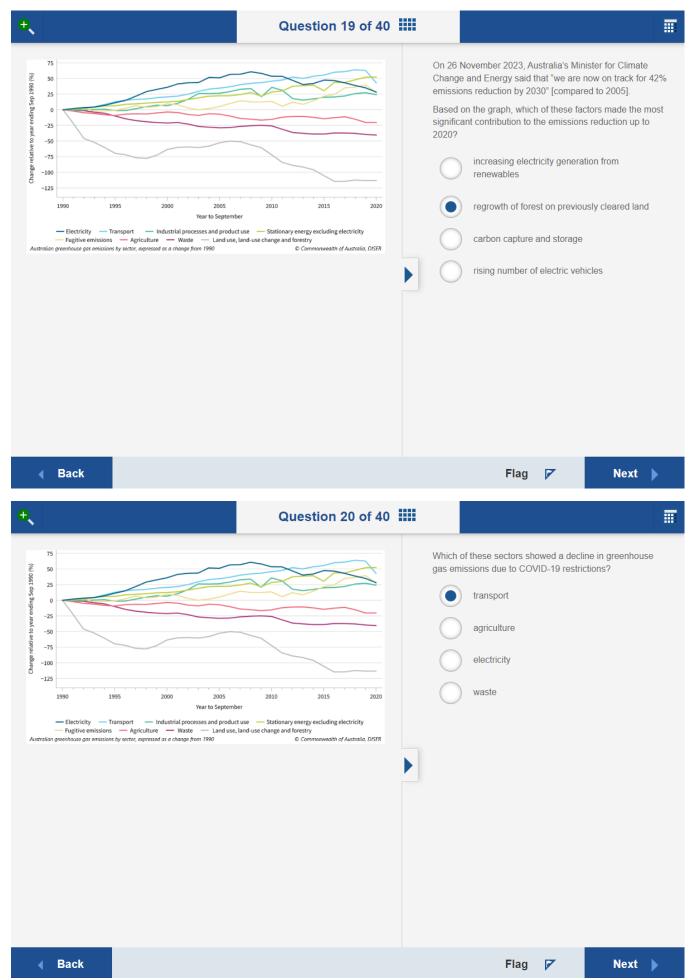

## 2024 Year 10 - answers

\*note: on a question where this is more than one drop down to be answered, and only one list is visible, all answer options are the same for each of the drop downs

| <b>+</b> ,                                                                                                                                                                                                                                                                                                                              | Question 25 of 40                                       | <b>    </b>                                                                                                      |                                         |               |
|-----------------------------------------------------------------------------------------------------------------------------------------------------------------------------------------------------------------------------------------------------------------------------------------------------------------------------------------|---------------------------------------------------------|------------------------------------------------------------------------------------------------------------------|-----------------------------------------|---------------|
| In developing countries, the largest barrier to childre                                                                                                                                                                                                                                                                                 | en attending school in rural areas tends to             | be:                                                                                                              |                                         |               |
| language difficulties                                                                                                                                                                                                                                                                                                                   |                                                         |                                                                                                                  |                                         |               |
| use of children as farm labourers                                                                                                                                                                                                                                                                                                       |                                                         |                                                                                                                  |                                         |               |
| low literacy rates                                                                                                                                                                                                                                                                                                                      |                                                         |                                                                                                                  |                                         |               |
|                                                                                                                                                                                                                                                                                                                                         |                                                         |                                                                                                                  |                                         |               |
| the cost of schooling                                                                                                                                                                                                                                                                                                                   |                                                         |                                                                                                                  |                                         |               |
|                                                                                                                                                                                                                                                                                                                                         |                                                         |                                                                                                                  |                                         |               |
|                                                                                                                                                                                                                                                                                                                                         |                                                         |                                                                                                                  |                                         |               |
|                                                                                                                                                                                                                                                                                                                                         |                                                         |                                                                                                                  |                                         |               |
|                                                                                                                                                                                                                                                                                                                                         |                                                         |                                                                                                                  |                                         |               |
|                                                                                                                                                                                                                                                                                                                                         |                                                         |                                                                                                                  |                                         |               |
|                                                                                                                                                                                                                                                                                                                                         |                                                         |                                                                                                                  |                                         |               |
|                                                                                                                                                                                                                                                                                                                                         |                                                         |                                                                                                                  |                                         |               |
|                                                                                                                                                                                                                                                                                                                                         |                                                         |                                                                                                                  |                                         |               |
|                                                                                                                                                                                                                                                                                                                                         |                                                         |                                                                                                                  | FI 57                                   | N. ( )        |
| <b>∢</b> Back                                                                                                                                                                                                                                                                                                                           |                                                         |                                                                                                                  | Flag 🔽                                  | Next <b>•</b> |
|                                                                                                                                                                                                                                                                                                                                         |                                                         |                                                                                                                  |                                         |               |
| <b>.</b>                                                                                                                                                                                                                                                                                                                                | Question 26 of 40                                       |                                                                                                                  |                                         |               |
| <b>e</b> ,                                                                                                                                                                                                                                                                                                                              | Using                                                   |                                                                                                                  | ne life expectancy of which             |               |
| Indigenous status 2005-07 2010-12 2015-1 Indigenous males 67.2 69.1 71.6                                                                                                                                                                                                                                                                | Using most h                                            |                                                                                                                  | ne life expectancy of which<br>2020-22? |               |
| Indigenous males         67.2         69.1         71.6           Non-Indigenous males         78.7         79.7         80.2                                                                                                                                                                                                           | Using most b                                            | the data in the table, th                                                                                        | 2020-22?                                |               |
| Indigenous males         67.2         69.1         71.6           Non-Indigenous males         78.7         79.7         80.2           Indigenous females         72.9         73.7         75.6           Non-Indigenous females         82.6         83.1         83.4                                                               | Using most b                                            | the data in the table, thetween 2005-07 and 2                                                                    | 9020-22?<br>s                           |               |
| Indigenous males         67.2         69.1         71.6           Non-Indigenous males         78.7         79.7         80.2           Indigenous females         72.9         73.7         75.6           Non-Indigenous females         82.6         83.1         83.4   Australians' life expectancy at birth (in years) by Indiger | Using most b                                            | the data in the table, the tetween 2005-07 and 2  Indigenous female:  Non-Indigenous fer                         | 2020-22?<br>s<br>males                  |               |
| Indigenous males         67.2         69.1         71.6           Non-Indigenous males         78.7         79.7         80.2           Indigenous females         72.9         73.7         75.6           Non-Indigenous females         82.6         83.1         83.4   Australians' life expectancy at birth (in years) by Indiger | Using most be 17.9 s. 80.6 s. 75.6 s. 83.8 soows status | the data in the table, the tween 2005-07 and 2  Indigenous female:  Non-Indigenous fer  Non-Indigenous materials | 2020-22?<br>s<br>males                  |               |
| Indigenous males         67.2         69.1         71.6           Non-Indigenous males         78.7         79.7         80.2           Indigenous females         72.9         73.7         75.6           Non-Indigenous females         82.6         83.1         83.4   Australians' life expectancy at birth (in years) by Indiger | Using most be 17.9 s. 80.6 s. 75.6 s. 83.8 soows status | the data in the table, the tetween 2005-07 and 2  Indigenous female:  Non-Indigenous fer                         | 2020-22?<br>s<br>males                  |               |
| Indigenous males         67.2         69.1         71.6           Non-Indigenous males         78.7         79.7         80.2           Indigenous females         72.9         73.7         75.6           Non-Indigenous females         82.6         83.1         83.4   Australians' life expectancy at birth (in years) by Indiger | Using most be 17.9 s. 80.6 s. 75.6 s. 83.8 soows status | the data in the table, the tween 2005-07 and 2  Indigenous female:  Non-Indigenous fer  Non-Indigenous materials | 2020-22?<br>s<br>males                  |               |
| Indigenous males         67.2         69.1         71.6           Non-Indigenous males         78.7         79.7         80.2           Indigenous females         72.9         73.7         75.6           Non-Indigenous females         82.6         83.1         83.4   Australians' life expectancy at birth (in years) by Indiger | Using most be 17.9 s. 80.6 s. 75.6 s. 83.8 soows status | the data in the table, the tween 2005-07 and 2  Indigenous female:  Non-Indigenous fer  Non-Indigenous materials | 2020-22?<br>s<br>males                  |               |
| Indigenous males         67.2         69.1         71.6           Non-Indigenous males         78.7         79.7         80.2           Indigenous females         72.9         73.7         75.6           Non-Indigenous females         82.6         83.1         83.4   Australians' life expectancy at birth (in years) by Indiger | Using most be 17.9 s. 80.6 s. 75.6 s. 83.8 soows status | the data in the table, the tween 2005-07 and 2  Indigenous female:  Non-Indigenous fer  Non-Indigenous materials | 2020-22?<br>s<br>males                  |               |
| Indigenous males         67.2         69.1         71.6           Non-Indigenous males         78.7         79.7         80.2           Indigenous females         72.9         73.7         75.6           Non-Indigenous females         82.6         83.1         83.4   Australians' life expectancy at birth (in years) by Indiger | Using most be 17.9 s. 80.6 s. 75.6 s. 83.8 soows status | the data in the table, the tween 2005-07 and 2  Indigenous female:  Non-Indigenous fer  Non-Indigenous materials | 2020-22?<br>s<br>males                  |               |
| Indigenous males         67.2         69.1         71.6           Non-Indigenous males         78.7         79.7         80.2           Indigenous females         72.9         73.7         75.6           Non-Indigenous females         82.6         83.1         83.4   Australians' life expectancy at birth (in years) by Indiger | Using most be 17.9 s. 80.6 s. 75.6 s. 83.8 soows status | the data in the table, the tween 2005-07 and 2  Indigenous female:  Non-Indigenous fer  Non-Indigenous materials | 2020-22?<br>s<br>males                  |               |
| Indigenous males         67.2         69.1         71.6           Non-Indigenous males         78.7         79.7         80.2           Indigenous females         72.9         73.7         75.6           Non-Indigenous females         82.6         83.1         83.4   Australians' life expectancy at birth (in years) by Indiger | Using most be 17.9 s. 80.6 s. 75.6 s. 83.8 soows status | the data in the table, the tween 2005-07 and 2  Indigenous female:  Non-Indigenous fer  Non-Indigenous materials | 2020-22?<br>s<br>males                  |               |
| Indigenous males         67.2         69.1         71.6           Non-Indigenous males         78.7         79.7         80.2           Indigenous females         72.9         73.7         75.6           Non-Indigenous females         82.6         83.1         83.4   Australians' life expectancy at birth (in years) by Indiger | Using most be 17.9 s. 80.6 s. 75.6 s. 83.8 soows status | the data in the table, the tween 2005-07 and 2  Indigenous female:  Non-Indigenous fer  Non-Indigenous materials | 2020-22?<br>s<br>males                  |               |
| Indigenous males         67.2         69.1         71.6           Non-Indigenous males         78.7         79.7         80.2           Indigenous females         72.9         73.7         75.6           Non-Indigenous females         82.6         83.1         83.4   Australians' life expectancy at birth (in years) by Indiger | Using most be 17.9 s. 80.6 s. 75.6 s. 83.8 soows status | the data in the table, the tween 2005-07 and 2  Indigenous female:  Non-Indigenous fer  Non-Indigenous materials | 2020-22?<br>s<br>males                  |               |