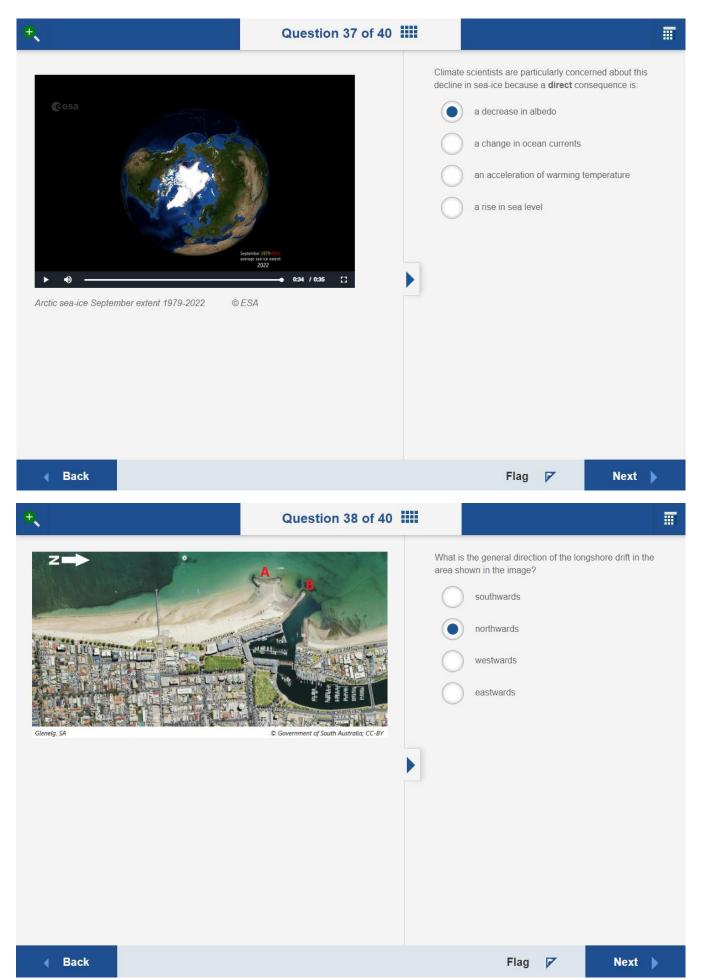

soows status | the data in the table, the tween 2005-07 and 2  Indigenous female:  Non-Indigenous fer  Non-Indigenous materials | 2020-22?<br>s<br>males                  |               |
| Indigenous males         67.2         69.1         71.6           Non-Indigenous males         78.7         79.7         80.2           Indigenous females         72.9         73.7         75.6           Non-Indigenous females         82.6         83.1         83.4   Australians' life expectancy at birth (in years) by Indiger | Using most be 17.9 s. 80.6 s. 75.6 s. 83.8 soows status | the data in the table, the tween 2005-07 and 2  Indigenous female:  Non-Indigenous fer  Non-Indigenous materials | 2020-22?<br>s<br>males                  |               |















Back



**Next** 

Flag

1