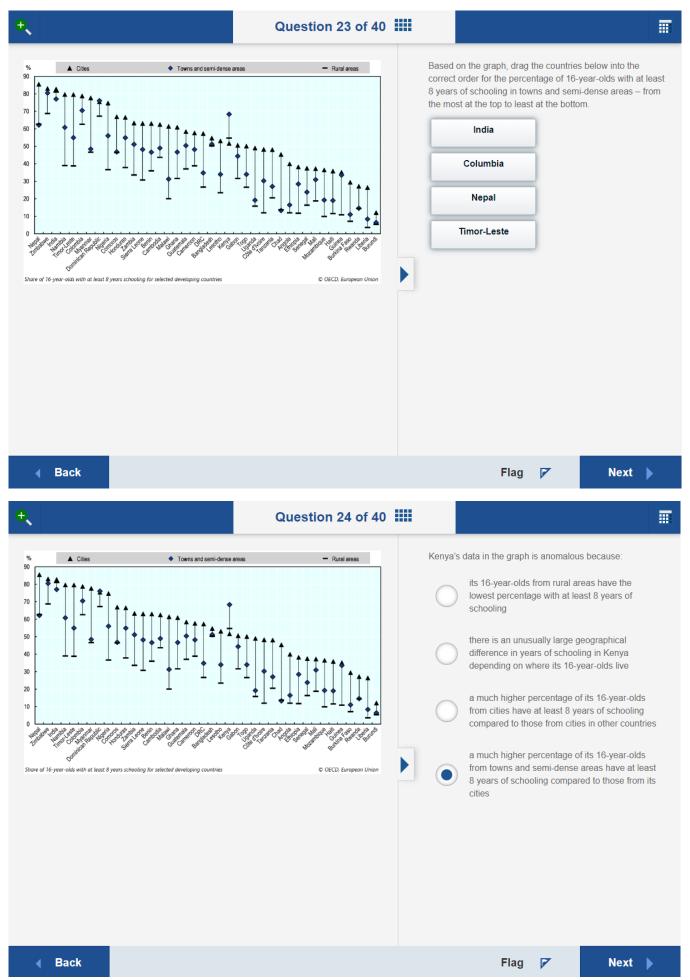

## 2024 Year 10 - answers

\*note: on a question where this is more than one drop down to be answered, and only one list is visible, all answer options are the same for each of the drop downs

| <b>+</b> ,                                                                                                                                                                                                                                                                                                                              | Question 25 of 40                                       | <b>    </b>                                                                                                      |                                         |               |
|-----------------------------------------------------------------------------------------------------------------------------------------------------------------------------------------------------------------------------------------------------------------------------------------------------------------------------------------|---------------------------------------------------------|------------------------------------------------------------------------------------------------------------------|-----------------------------------------|---------------|
| In developing countries, the largest barrier to childre                                                                                                                                                                                                                                                                                 | en attending school in rural areas tends to             | be:                                                                                                              |                                         |               |
| language difficulties                                                                                                                                                                                                                                                                                                                   |                                                         |                                                                                                                  |                                         |               |
| use of children as farm labourers                                                                                                                                                                                                                                                                                                       |                                                         |                                                                                                                  |                                         |               |
| low literacy rates                                                                                                                                                                                                                                                                                                                      |                                                         |                                                                                                                  |                                         |               |
|                                                                                                                                                                                                                                                                                                                                         |                                                         |                                                                                                                  |                                         |               |
| the cost of schooling                                                                                                                                                                                                                                                                                                                   |                                                         |                                                                                                                  |                                         |               |
|                                                                                                                                                                                                                                                                                                                                         |                                                         |                                                                                                                  |                                         |               |
|                                                                                                                                                                                                                                                                                                                                         |                                                         |                                                                                                                  |                                         |               |
|                                                                                                                                                                                                                                                                                                                                         |                                                         |                                                                                                                  |                                         |               |
|                                                                                                                                                                                                                                                                                                                                         |                                                         |                                                                                                                  |                                         |               |
|                                                                                                                                                                                                                                                                                                                                         |                                                         |                                                                                                                  |                                         |               |
|                                                                                                                                                                                                                                                                                                                                         |                                                         |                                                                                                                  |                                         |               |
|                                                                                                                                                                                                                                                                                                                                         |                                                         |                                                                                                                  |                                         |               |
|                                                                                                                                                                                                                                                                                                                                         |                                                         |                                                                                                                  |                                         |               |
|                                                                                                                                                                                                                                                                                                                                         |                                                         |                                                                                                                  | FI 57                                   | N. ( )        |
| <b>∢</b> Back                                                                                                                                                                                                                                                                                                                           |                                                         |                                                                                                                  | Flag 🔽                                  | Next <b>•</b> |
|                                                                                                                                                                                                                                                                                                                                         |                                                         |                                                                                                                  |                                         |               |
| <b>.</b>                                                                                                                                                                                                                                                                                                                                | Question 26 of 40                                       |                                                                                                                  |                                         |               |
| <b>e</b> ,                                                                                                                                                                                                                                                                                                                              | Using                                                   |                                                                                                                  | ne life expectancy of which             |               |
| Indigenous status 2005-07 2010-12 2015-1 Indigenous males 67.2 69.1 71.6                                                                                                                                                                                                                                                                | Using most h                                            |                                                                                                                  | ne life expectancy of which<br>2020-22? |               |
| Indigenous males         67.2         69.1         71.6           Non-Indigenous males         78.7         79.7         80.2                                                                                                                                                                                                           | Using most b                                            | the data in the table, th                                                                                        | 2020-22?                                |               |
| Indigenous males         67.2         69.1         71.6           Non-Indigenous males         78.7         79.7         80.2           Indigenous females         72.9         73.7         75.6           Non-Indigenous females         82.6         83.1         83.4                                                               | Using most b                                            | the data in the table, thetween 2005-07 and 2                                                                    | 9020-22?<br>s                           |               |
| Indigenous males         67.2         69.1         71.6           Non-Indigenous males         78.7         79.7         80.2           Indigenous females         72.9         73.7         75.6           Non-Indigenous females         82.6         83.1         83.4   Australians' life expectancy at birth (in years) by Indiger | Using most b                                            | the data in the table, the tetween 2005-07 and 2  Indigenous female:  Non-Indigenous fer                         | 2020-22?<br>s<br>males                  |               |
| Indigenous males         67.2         69.1         71.6           Non-Indigenous males         78.7         79.7         80.2           Indigenous females         72.9         73.7         75.6           Non-Indigenous females         82.6         83.1         83.4   Australians' life expectancy at birth (in years) by Indiger | Using most be 17.9 s. 80.6 s. 75.6 s. 83.8 soows status | the data in the table, the tween 2005-07 and 2  Indigenous female:  Non-Indigenous fer  Non-Indigenous materials | 2020-22?<br>s<br>males                  |               |
| Indigenous males         67.2         69.1         71.6           Non-Indigenous males         78.7         79.7         80.2           Indigenous females         72.9         73.7         75.6           Non-Indigenous females         82.6         83.1         83.4   Australians' life expectancy at birth (in years) by Indiger | Using most be 17.9 s. 80.6 s. 75.6 s. 83.8 soows status | the data in the table, the tetween 2005-07 and 2  Indigenous female:  Non-Indigenous fer                         | 2020-22?<br>s<br>males                  |               |
| Indigenous males         67.2         69.1         71.6           Non-Indigenous males         78.7         79.7         80.2           Indigenous females         72.9         73.7         75.6           Non-Indigenous females         82.6         83.1         83.4   Australians' life expectancy at birth (in years) by Indiger | Using most be 17.9 s. 80.6 s. 75.6 s. 83.8 soows status | the data in the table, the tween 2005-07 and 2  Indigenous female:  Non-Indigenous fer  Non-Indigenous materials | 2020-22?<br>s<br>males                  |               |
| Indigenous males         67.2         69.1         71.6           Non-Indigenous males         78.7         79.7         80.2           Indigenous females         72.9         73.7         75.6           Non-Indigenous females         82.6         83.1         83.4   Australians' life expectancy at birth (in years) by Indiger | Using most be 17.9 s. 80.6 s. 75.6 s. 83.8 soows status | the data in the table, the tween 2005-07 and 2  Indigenous female:  Non-Indigenous fer  Non-Indigenous materials | 2020-22?<br>s<br>males                  |               |
| Indigenous males         67.2         69.1         71.6           Non-Indigenous males         78.7         79.7         80.2           Indigenous females         72.9         73.7         75.6           Non-Indigenous females         82.6         83.1         83.4   Australians' life expectancy at birth (in years) by Indiger | Using most be 17.9 s. 80.6 s. 75.6 s. 83.8 soows status | the data in the table, the tween 2005-07 and 2  Indigenous female:  Non-Indigenous fer  Non-Indigenous materials | 2020-22?<br>s<br>males                  |               |
| Indigenous males         67.2         69.1         71.6           Non-Indigenous males         78.7         79.7         80.2           Indigenous females         72.9         73.7         75.6           Non-Indigenous females         82.6         83.1         83.4   Australians' life expectancy at birth (in years) by Indiger | Using most be 17.9 s. 80.6 s. 75.6 s. 83.8 soows status | the data in the table, the tween 2005-07 and 2  Indigenous female:  Non-Indigenous fer  Non-Indigenous materials | 2020-22?<br>s<br>males                  |               |
| Indigenous males         67.2         69.1         71.6           Non-Indigenous males         78.7         79.7         80.2           Indigenous females         72.9         73.7         75.6           Non-Indigenous females         82.6         83.1         83.4   Australians' life expectancy at birth (in years) by Indiger | Using most be 17.9 s. 80.6 s. 75.6 s. 83.8 soows status | the data in the table, the tween 2005-07 and 2  Indigenous female:  Non-Indigenous fer  Non-Indigenous materials | 2020-22?<br>s<br>males                  |               |
| Indigenous males         67.2         69.1         71.6           Non-Indigenous males         78.7         79.7         80.2           Indigenous females         72.9         73.7         75.6           Non-Indigenous females         82.6         83.1         83.4   Australians' life expectancy at birth (in years) by Indiger | Using most be 17.9 s. 80.6 s. 75.6 s. 83.8 soows status | the data in the table, the tween 2005-07 and 2  Indigenous female:  Non-Indigenous fer  Non-Indigenous materials | 2020-22?<br>s<br>males                  |               |
| Indigenous males         67.2         69.1         71.6           Non-Indigenous males         78.7         79.7         80.2           Indigenous females         72.9         73.7         75.6           Non-Indigenous females         82.6         83.1         83.4   Australians' life expectancy at birth (in years) by Indiger | Using most be 17.9 s. 80.6 s. 75.6 s. 83.8 soows status | the data in the table, the tween 2005-07 and 2  Indigenous female:  Non-Indigenous fer  Non-Indigenous materials | 2020-22?<br>s<br>males                  |               |
| Indigenous males         67.2         69.1         71.6           Non-Indigenous males         78.7         79.7         80.2           Indigenous females         72.9         73.7         75.6           Non-Indigenous females         82.6         83.1         83.4   Australians' life expectancy at birth (in years) by Indiger | Using most be 17.9 s. 80.6 s. 75.6 s. 83.8 soows status | the data in the table, the tween 2005-07 and 2  Indigenous female:  Non-Indigenous fer  Non-Indigenous materials | 2020-22?<br>s<br>males                  |               |